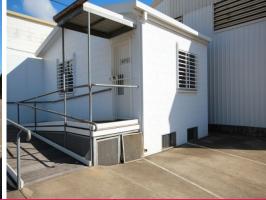

## **Centrally Located High Clearance Warehouse**

This functional 587m2 warehouse/office is located on 2,000m2 of land ideally situated in central Garbutt.

The warehouse has multiple sliding door access allowing for both easy loading and cross ventilation. The warehouse features a 20m2 air conditioned office with new carpet and paint.