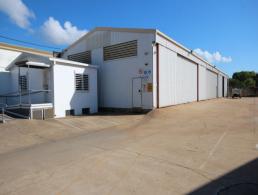

## **Centrally Located High Clearance Warehouse**

This functional 587m2 warehouse/office is located on 2,000m2 of land ideally situated in central Garbutt.

The warehouse has multiple sliding door access allowing for both easy loading and cross ventilation. The warehouse features a 20m2 air conditioned office with new carpet and paint.

The fully fenced property has secure concrete hardstand area, 3 phase power, staff room with kitchenette and toilet, welding booms and over head crane facilities.

Industrial FOR LEASE

587sqm

Ray White. Commercial
Townsville