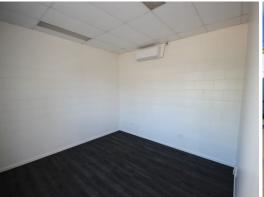

## **Centrally Located High Clearance Warehouse**

This functional 587m2 warehouse/office is located on 2,000m2 of land ideally situated in central Garbutt.

The warehouse has multiple sliding door access allowing for both easy loading and cross ventilation. The warehouse features a 20m2 air conditioned office with new carpet and paint.