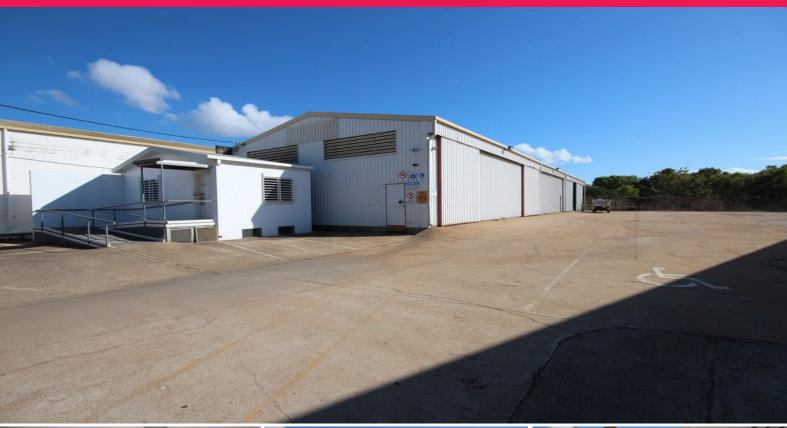

## **Centrally Located High Clearance Warehouse**

This functional 587m2 warehouse/office is located on 2,000m2 of land ideally situated in central Garbutt.

The warehouse has multiple sliding door access allowing for both easy loading and cross ventilation. The warehouse features a 20m2 air conditioned office with new carpet and paint.

The fully fenced property has secure concrete hardstand area, 3 phase power, staff room with kitchenette and toilet, welding booms and over head crane facilities.

Industrial FOR LEASE

587sqm

Ray White. Commercial
Townsville