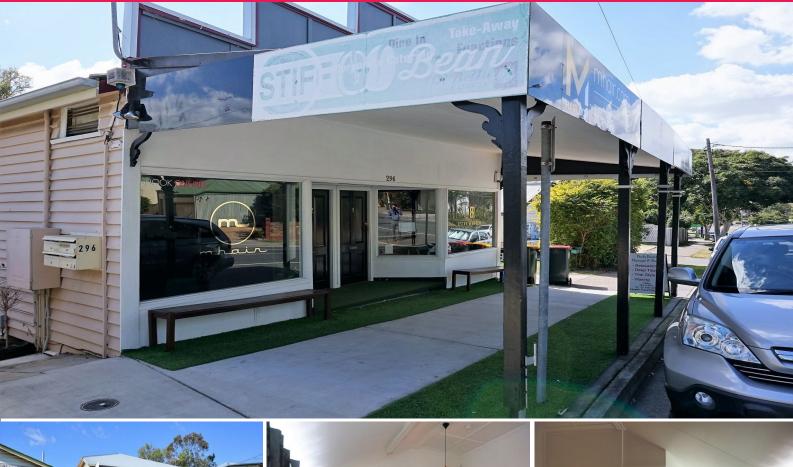

## **Great Value Character Office / Medical Consult Space**

- 62sqm\* of first floor office/consult space within a character commercial building.

- Layout consists of a reception/waiting area, 2 separate consult rooms, bathroom and kitchenette.

- Small balcony at the entrance for exclusive use.

- Lovely cottage feel with polished timber floors and character features throughout.

- Onsite car parking.
- Signage opportunities to busy Wynnum Road

- Tenancy located at the rear of the building away from the road traffic noise.

(\*approx)

For further information

Offices FOR LEASE

62sqm