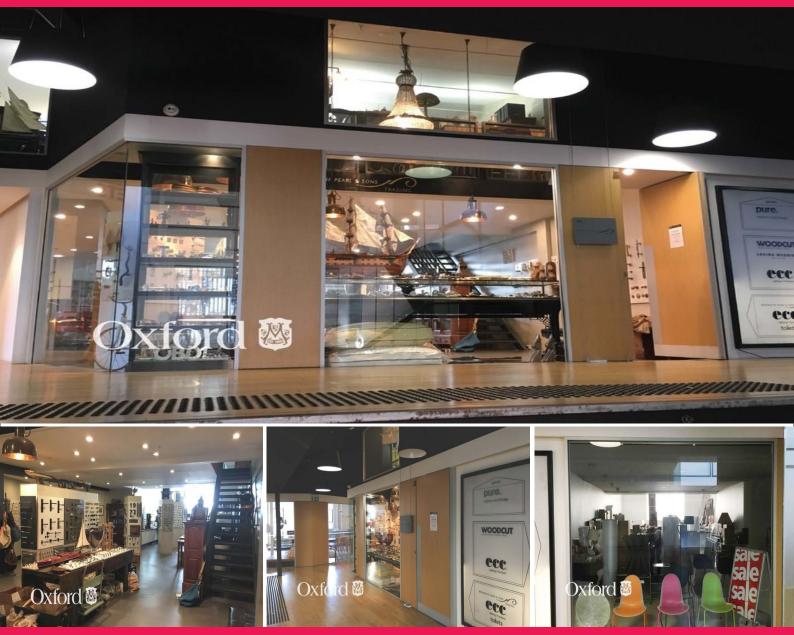

## BOUTIQUE RETAIL/CREATIVE/SHOWROOM/OFFICE IN PRIME LOCATION

Waterloo Design Centre (WDC)

A fantastic opportunity exists to be apart of Waterloo Design Centre. On offer are two light filled retail suites located in prime positions within the centre.

Both spaces feature large glass shop frontage, polished concrete floors, high ceilings and an abundance of natural light flowing throughout both levels.

The WDC Building is a c

Retail FOR LEASE

John Moufarrege 0404 004 449 john@oxfordagency.com.au Steffan Ippolito 0403 347 111 steffan@oxfordagency.com.au