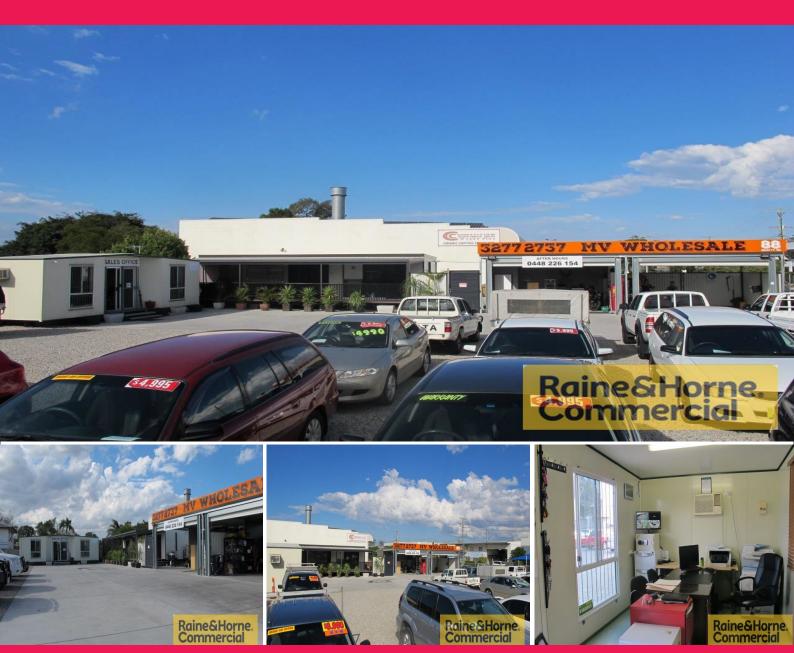

## **Display/Storage Yard with Excellent Exposure**

- \* Prominent Archerfield display/storage yard
- \* Excellent corner position fronting Beatty Road
- \* 1,209sqm fully fenced site with access from Rodwell St
- \* Part compacted gravel/part concrete hardstand
- \* Fully flood lit with security cameras for added security
- \* 70sqm storage/garage area with electric roller doors
- \* 74sqm of office space with a verandah
- \* Full kitchen & bathroom facilities
- \* Suitable for a variety of users
- \* Located less than 250 metres from Granard Rd
- \* Only a stone's throw from McDonalds, Hungry Jacks & Shell