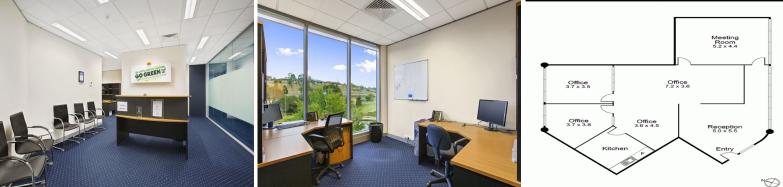

• Areas ranging from 61m2 ? 236m2 approx • Superb natural light • Flexible lease terms • Ample onsite car parking

Offices FOR LEASE

75sqm