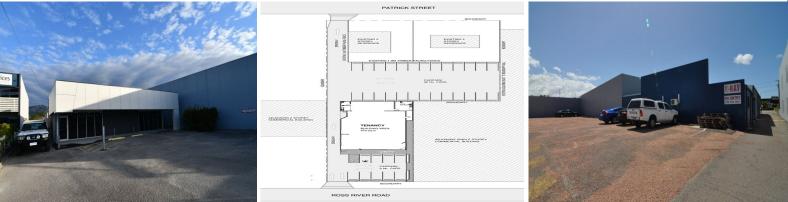

This building is a standalone site with street to street access from Ross River Road to Patrick Street.

The existing fitout/layout can be tailored to suit the incoming Tenant. The current fit out has been removed to create an open plan 480 sqm space with amenities.

The owner will re-configure as required by the Tenant by negotiation.

To arrange an inspectio

Healthcare FOR LEASE

480sqm