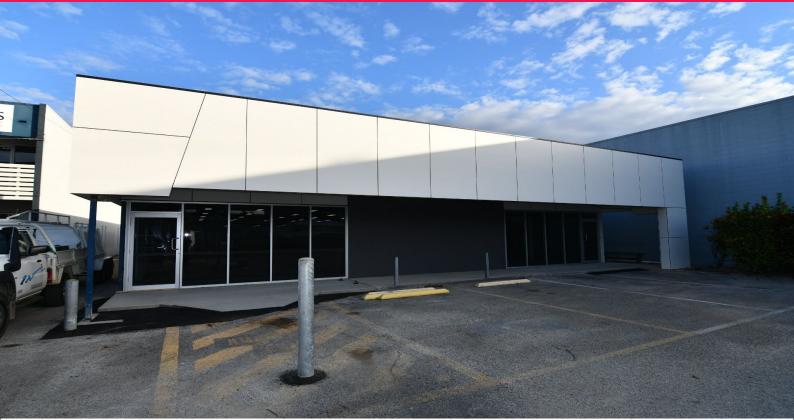

## Freestanding Aitkenvale office or health with 36 car parks

252 Ross River Road offers fantastic exposure to large volumes of traffic, great signage opportunities and a newly renovated building with 36 on site car spaces.

This building is a standalone site with street to street access from Ross River Road to Patrick Street.

The existing fitout/layout can be tailored to suit the incoming Tenant. The current fit out has been removed to create an open plan 480 sqm space with amenities.

The owner will re-configure as required by the Tenant by negotiation.

To arrange an inspectio

Healthcare FOR LEASE

480sqm