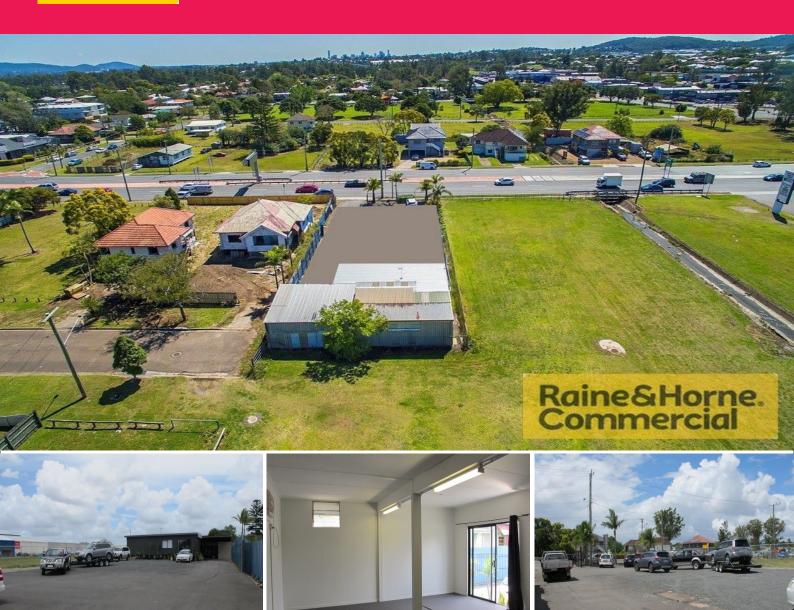

## Raine&Horne. Commercial

50 Granard Road, Archerfield QLD 4108

Raine&Horne. Commercial

## Major Renovation Happening Now!!!<br>Position.. Position.. Position.. Exposure t

- \* Prime main road frontage with uninterrupted exposure to busy Granard Rd
- \* This property makes for an excellent sales/display position
- \* 1,012sqm site with two street drive through access
- \* Currently undergoing renovation and soon to be completed
- \* 78sqm of office and amenities area
- \* 55sqm rear storage area plus 60sqm awning
- \* Full security fencing & security cameras in place
- \* Only 10km to the Brisbane CBD
- \* Located only metres f