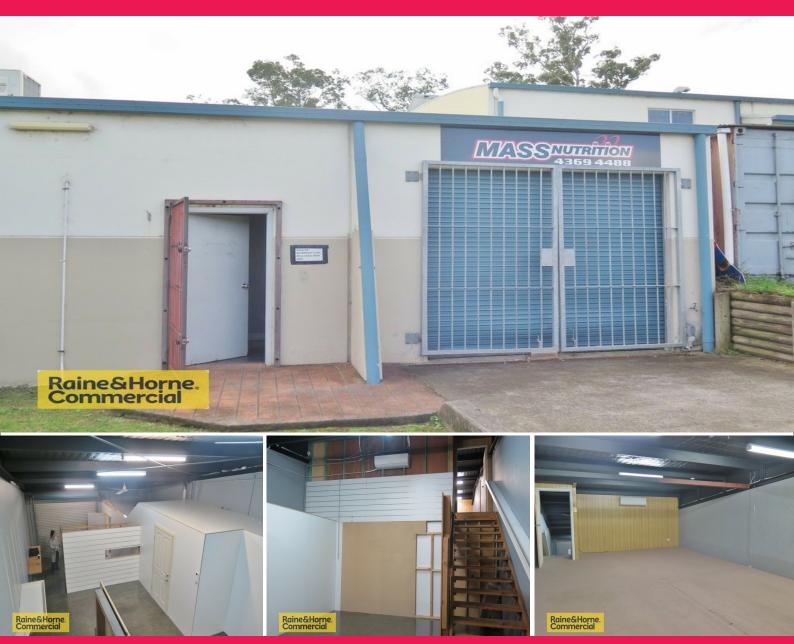

Have to be conscious of the budget to make your business ends meet? This may be the very property that you are looking for.

74m2 (approx) made up of about 54m2 of warehousing and a further 20m2 (approx) of mezzanine office.

Perfect for a business that doesn't want or need the exposure of passing customers and still wants to be in the local business hub.

Located in the complex across from the Coles shopping centre and available for as little as \$495 per week includi

Industrial FOR LEASE

74sqm