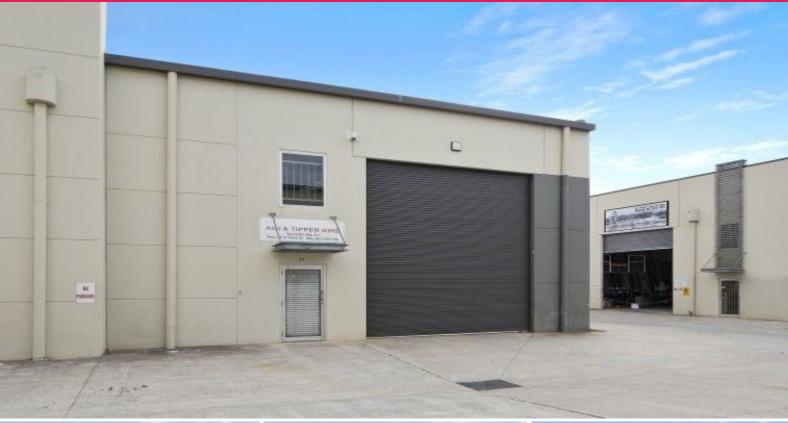

## Ray White.

11/2 Calabro Way, Burleigh Heads QLD 4220

## Fully equipped workshop, WIWO sale, everything is included!

This is a rare but exciting opportunity to buy a fully operational workshop, complete with equipment, tools and office furniture... Its a walk in walk out sale!

The property consists of:

- 217sqm of ground floor area
- Medium Impact Zoning
- Corner location providing excellent access
- High level mezzanine area allowing 2 levels of storage
- Self contained air conditioned office