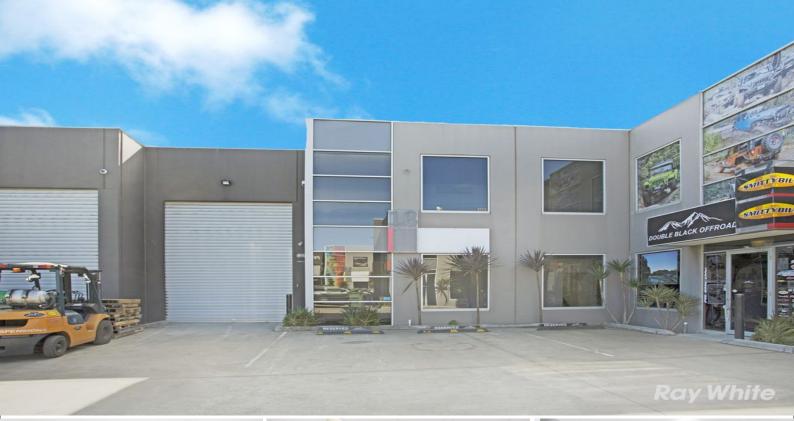

## 18/150 Chesterville Road, Cheltenham VIC 3192

## SUPERB INDUSTRIAL BUILDING IN TIGHTLY HELD LOCATION ? OCCUPY OR INVEST!

Ray White Commercial is delighted to offer for sale by way of public auction this outstanding industrial property located within the heart of the Cheltenham industrial precinct.

This modern office/warehouse in the tightly-held ?Gateway? business park is perfect for the owner-occupier or astute investor looking to add an industrial property of the highest quality to their commercial portfolio.

Inspection will impress!

- Total building area 212m2 approx.

- Comprising modern war

Industrial FOR SALE

212sqm