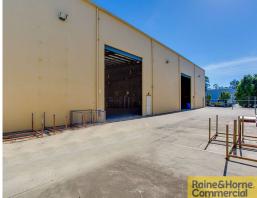

### Owner Wants Action - Freestander less than 500m to Beaudesert Rd

- \* Corporate freestanding facility in excellent Central South Location
- \* 1,895sqm modern warehouse of concrete tilt panel construction
- \* 1,452sgm of clear span insulated warehousing space
- \* Excellent internal warehouse height min 7.5m approx. to the eaves
- \* Access via 2x wide electric container height roller doors
- \* 2x Additional roller doors on western side allow for great ventilation
- \* 194sqm of ground floor office incl. reception, meeting & open plan
- \* Includes file room with compactor & air-conditioned data room with NBN
- \* 249sqm of first floor space with open plan & executive offices
- \* Kitchens & Separate male & female amenities on both levels plus shower
- \* Lockable side yard area providing access to the warehouse