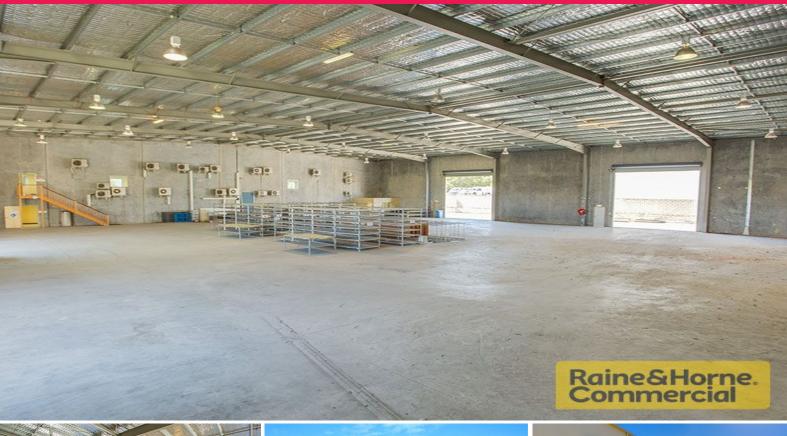

### Owner Wants Action - Freestander less than 500m to Beaudesert Rd

- \* Corporate freestanding facility in excellent Central South Location
- \* 1,895sqm modern warehouse of concrete tilt panel construction
- \* 1,452sgm of clear span insulated warehousing space
- \* Excellent internal warehouse height min 7.5m approx. to the eaves
- \* Access via 2x wide electric container height roller doors
- \* 2x Additional roller doors on western side allow for great ventilation
- \* 194sqm of ground floor office incl. reception, meeting & open plan
- \* Includes file room with compactor & air-conditioned data room with NBN
- \* 249sqm of first floor space with open plan & executive offices
- \* Kitchens & Separate male & female amenities on both levels plus shower
- \* Lockable side yard area providing access to the warehouse