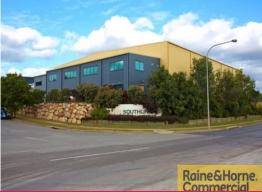

### Owner Wants Action - Freestander less than 500m to Beaudesert Rd

- \* Corporate freestanding facility in excellent Central South Location
- \* 1,895sqm modern warehouse of concrete tilt panel construction
- \* 1,452sgm of clear span insulated warehousing space
- \* Excellent internal warehouse height min 7.5m approx. to the eaves
- \* Access via 2x wide electric container height roller doors
- \* 2x Additional roller doors on western side allow for great ventilation
- \* 194sqm of ground floor office incl. reception, meeting & open plan
- \* Includes file room with compactor & air-conditioned data room with NBN
- \* 249sqm of first floor space with open plan & executive offices
- \* Kitchens & Separate male & female amenities on both levels plus shower
- \* Lockable side yard area providing access to the warehouse