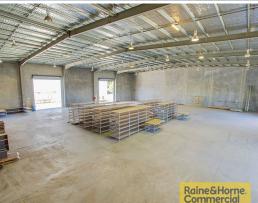

### Owner Wants Action - Freestander less than 500m to Beaudesert Rd

- \* Corporate freestanding facility in excellent Central South Location
- \* 1,895sqm modern warehouse of concrete tilt panel construction
- \* 1,452sgm of clear span insulated warehousing space
- \* Excellent internal warehouse height min 7.5m approx. to the eaves
- \* Access via 2x wide electric container height roller doors
- \* 2x Additional roller doors on western side allow for great ventilation
- \* 194sqm of ground floor office incl. reception, meeting & open plan
- \* Includes file room with compactor & air-conditioned data room with NBN
- \* 249sqm of first floor space with open plan & executive offices
- \* Kitchens & Separate male & female amenities on both levels plus shower
- \* Lockable side yard area providing access to the warehouse