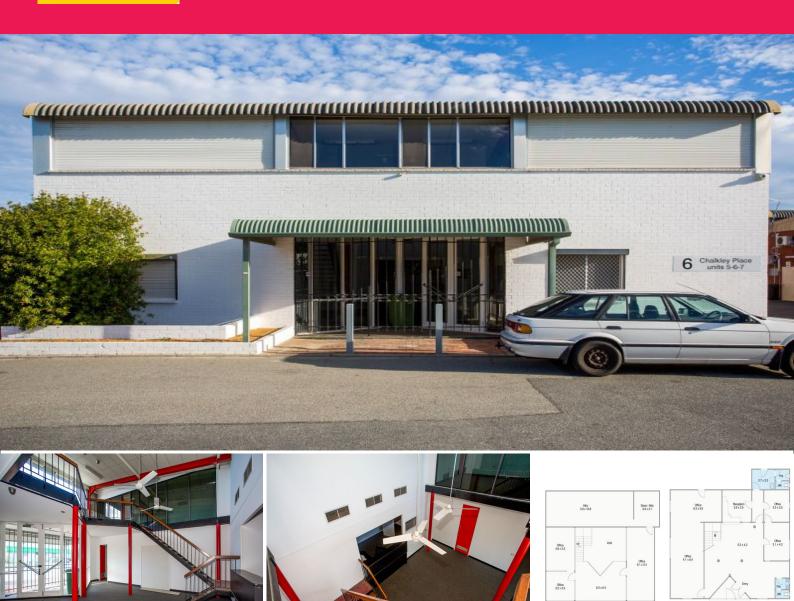

6 Chalkley Place, Bayswater WA 6053

## **CHEAPEST OFFICE IN PERTH?**

If you?re looking for bang for your buck, look no further!

## Property Features:

- > Two Level Offices
- > 320 sqm (approx)
- > Front position/street facing
- > Excellent presentation
- > Plenty of on site parking
- > Secure complex
- > Available short or long term