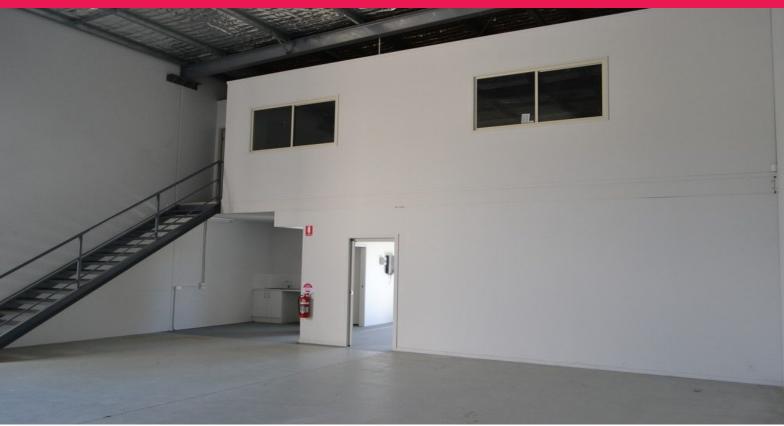

### 183m?\* Warehouse Must Be Leased!

- \* 183m?\* total floor area
- \* Warehouse area of 89m2\*
- \* 46m?\* office mezzanine area
- \* 46m?\* walk in reception area downstairs
- \* Own kitchenette and amenities
- \* 3 exclusive car parks
- \* Minutes\* from M1 Motorway
- \* Available now, call agent to inspect!
- \* Approximately