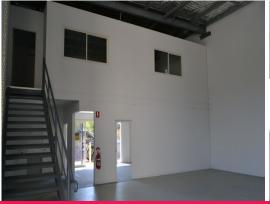

### 183m?\* Warehouse Must Be Leased!

- \* 183m?\* total floor area
- \* Warehouse area of 89m2\*
- \* 46m?\* office mezzanine area
- \* 46m?\* walk in reception area downstairs
- \* Own kitchenette and amenities
- \* 3 exclusive car parks
- \* Minutes\* from M1 Motorway
- \* Available now, call agent to inspect!
- \* Approximately