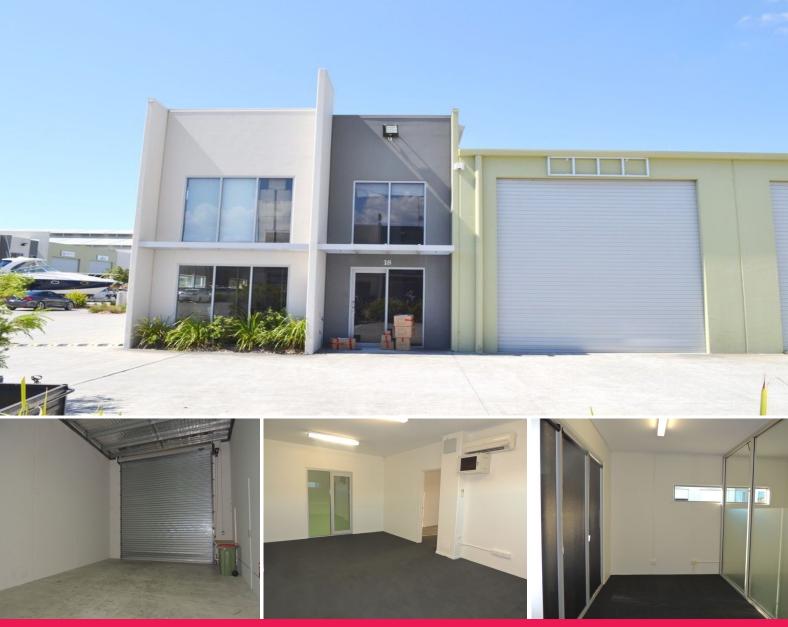

## **Modern Executive Style Office / Warehouse**

- \* 220m2\* total floor space
- \* 80m2\* warehouse
- \* 70m2\* ground floor office
- \* 70m2\* mezzanine floor office
- $^{\star}$  3 glass partitioned offices, plus open plan and two offices upstairs
- \* Prime corner location
- \* Two glass partitioned offices, boardroom & two offices upstairs
- \* Air con throughout, 3 phase power, electric roller door
- \* Full amenities, ample parking