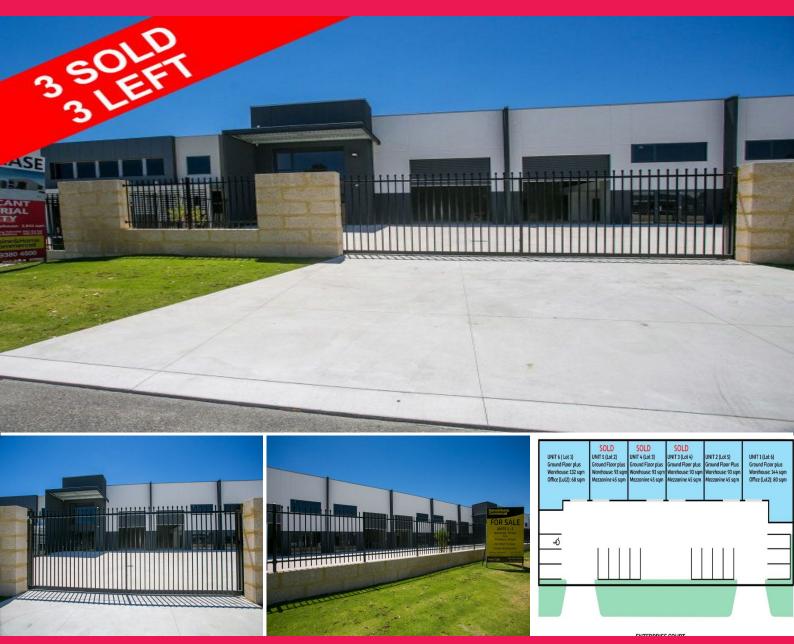

4 Enterprise Court, Canning Vale WA 6155

## AFFORDABLE COMMERCIAL UNITS FROM 138SQM ALL WITH FRONTAGE

4 Enterprise Court Canning Vale is located just off Bannister Road and is in the heart of one of Perth's most conveniently located industrial precincts, approximately 13 kilometres south of the Perth CBD, 16km from Perth airport and 18km from Fremantle Port.

Lot One

Office (Level 2): 68sqm Ground Floor: 68sqm Warehouse: 64sqm Industrial FOR SALE From \$303,600 plus GST