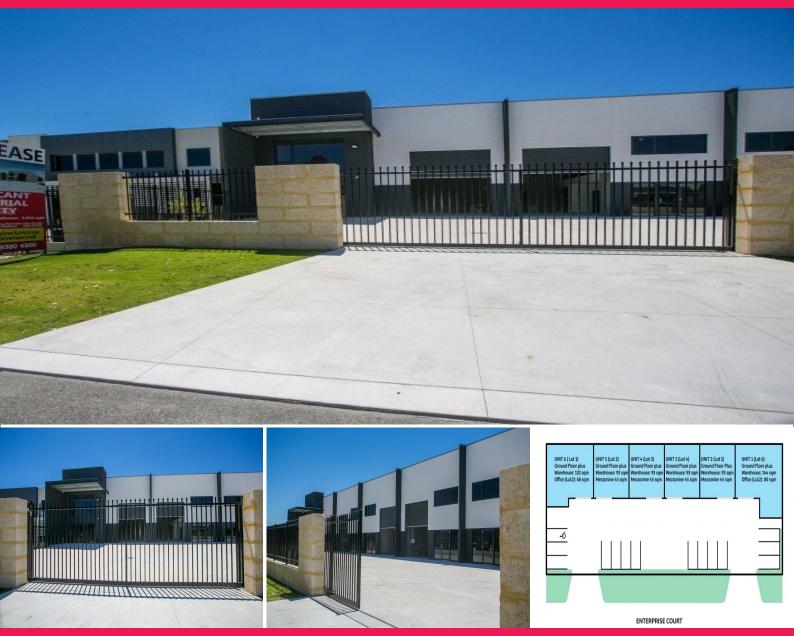

# AFFORDABLE 224SQM OFFICE / WAREHOUSE UNIT WITH STREET FRONTAGE & EXPOSURE - PRIC

Lot 6 / 4 Enterprise Court, Canning Vale is located just off Bannister Road and is in the heart of one of Perth's most conveniently located industrial precincts, approximately 13 kilometres south of the Perth CBD, 16km from Perth airport and 18km from Fremantle Port.

Lot Six / Unit 1 Office (Level 2): 80sqm Ground Floor Plus Warehouse: 144sqm

Lot 6 i

Industrial FOR SALE \$535,000 plus GST 224sqm