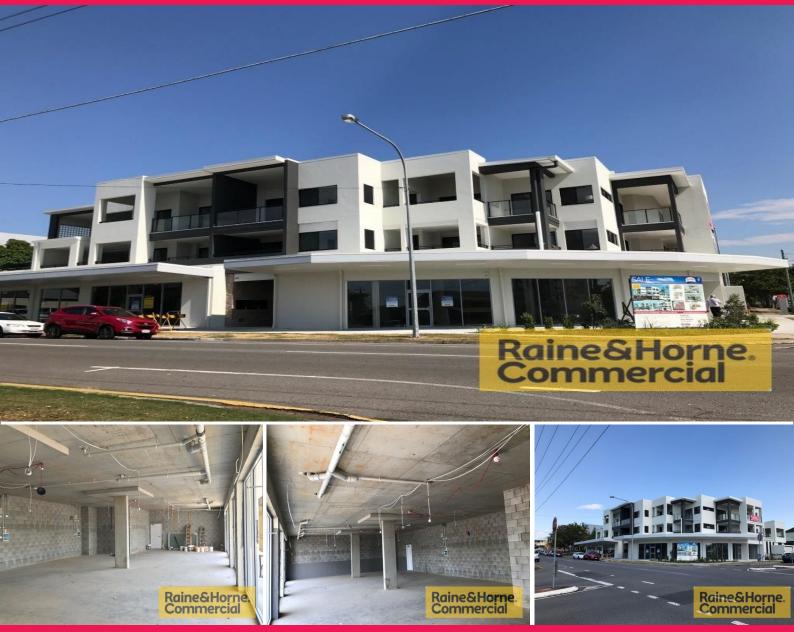

## 11/72 Pine Street, Wynnum QLD 4178

## Brand New Commercial Unit in Prominent Corner Position - Ready for Immediate Fit

This ground floor office/showroom tenancy in located in a modern development and is ready for immediate fit out. Situated on the corner of Pine Street and Bay Terrace this is an excellent opportunity to establish and grow your business.

Features include:

- \* 89sqm total floor area with floor to ceiling glass frontage
- \* Onsite parking and street parking
- \* Apartment living above
- \* Great exposure to passing traffic
- \* Close to public trans

Offices FOR LEASE \$3708 net per month 89sqm

Raine&Horne, Commercial

Colin Tucker 0411 534 023 colin@RnHcommercial.com.au