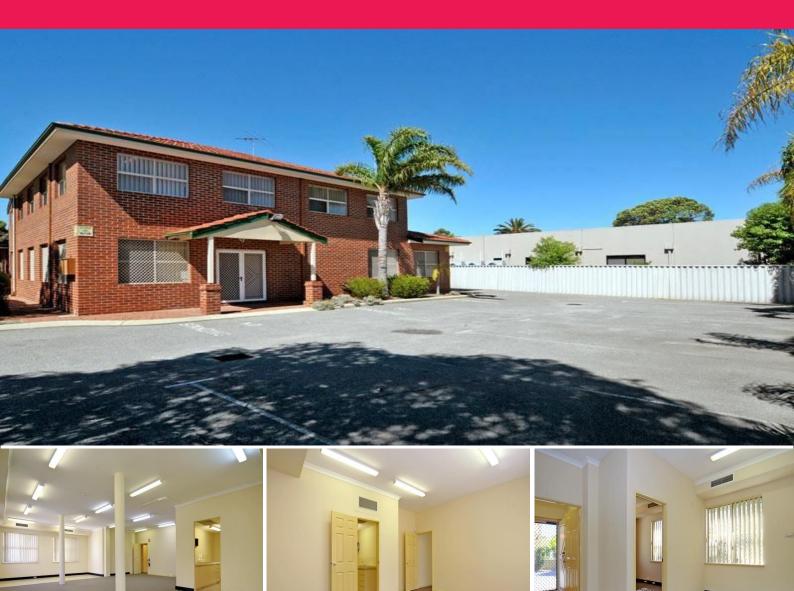

## 1a Sayer Street, Midland WA 6056

## PROFESSIONAL OFFICE SPACE

This well presented office has a great Midland location and is already partitioned, furnished and fitted out, ready for you to move in. The area comprises multiple offices & open plan work areas, boardroom, reception and staff amenities on both floors.

283 square meter total area (123 square meter ground floor + 160 square meter first floor)

Quality fit out

Wheelchair accessible toilet

9 Onsite parking bays

**Great Midland location** 

Offices

FOR LEASE

283sqm