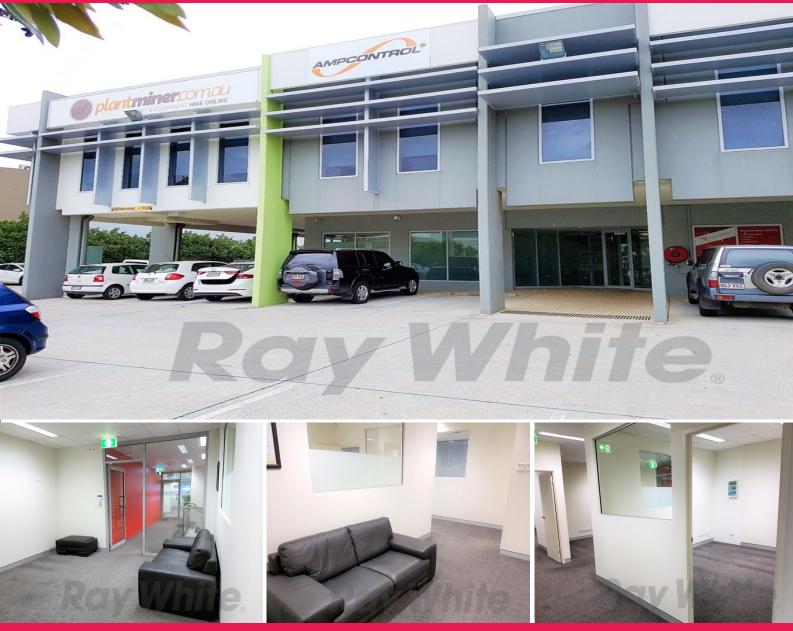

## Ray White.

7/34 Navigator Place, Hendra QLD 4011

## For Lease: 407 sqm\* CORPORATE HENDRA OFFICE SPACE

- 407 sgm\* modern fitted out Hendra office space
- 12 secure, off street, exclusive use car parks
- Fibre Optic cabled into the building plus NBN ready
- Functional fit out
- Building facilities include male and female toilets, shower, lift etc.
- Located in the TradeCoast precinct just 7.8km\* to the Brisbane CBD and just 2km\* to Brisbane Airport with direct access to the Gateway Motorway & Airport Link Tunnel

Annual Lease Price: \$250/sqm + Outgoings (\$40\*/sqm) + GST (\*approx.)

For further information or to arrange an inspection please contact the marketing agents Jack Gwyn or Jared Doyle

Offices

FOR LEASE

407sqm