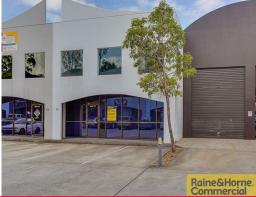

## Smart and Clean...Quiet Complex...Enquire Now!!!

- \* 229sqm modern tilt panel unit in stylish complex
- \* Air-conditioned offices over 2 levels
- \* Warehouse is accessed via large electronic roller door
- \* This unit faces east so no afternoon sun
- \* Complex has 2 driveway access allowing for good drive through
- \* Close to banks, post office and shops
- \* Available now