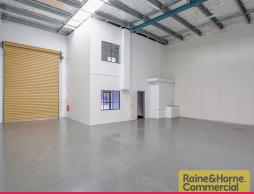

## Smart and Clean...Quiet Complex...Enquire Now!!!

- \* 229sqm modern tilt panel unit in stylish complex
- \* Air-conditioned offices over 2 levels
- \* Warehouse is accessed via large electronic roller door
- \* This unit faces east so no afternoon sun
- \* Complex has 2 driveway access allowing for good drive through
- \* Close to banks, post office and shops
- \* Available now