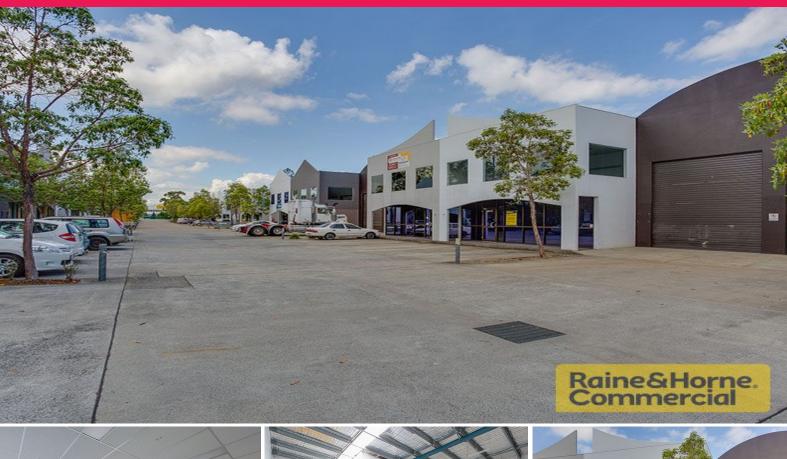

## Raine&Horne. Commercial

37/121 Kerry Road, Archerfield QLD 4108

## Smart and Clean...Quiet Complex...Enquire Now!!!

- \* 229sqm modern tilt panel unit in stylish complex
- \* Air-conditioned offices over 2 levels
- \* Warehouse is accessed via large electronic roller door
- \* This unit faces east so no afternoon sun
- \* Complex has 2 driveway access allowing for good drive through
- \* Close to banks, post office and shops
- \* Available now