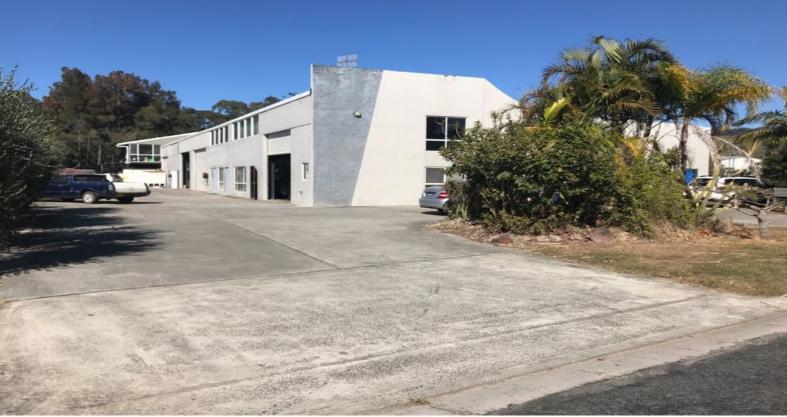

## LJ Hooker Commercial

Unit 2/28 Hawke Drive, Woolgoolga NSW 2456

## LEASED BY LJ HOOKER COMMERCIAL

Unit 2 comprises a modern high clearance unit with an approximate gross leasable area of 240m2.

It is situated in a quality four unit industrial complex in sought after Hawke Drive.

The unit would suit a business seeking high clearance warehouse space with easy access the Pacific Highway and Woolgoolga CBD.

Unit 2 enjoys the following features:

- Popular location
- Modern concrete unit
- High clearance wall height
- High roller door access
- Internal amenities
- Energy efficient LED