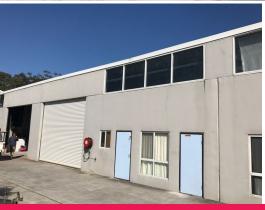

## LEASED BY LJ HOOKER COMMERCIAL

Unit 2 comprises a modern high clearance unit with an approximate gross leasable area of 240m2.

It is situated in a quality four unit industrial complex in sought after Hawke Drive.

The unit would suit a business seeking high clearance warehouse space with easy access the Pacific Highway and Woolgoolga CBD.

Unit 2 enjoys the following features:

- Popular location
- Modern concrete unit
- High clearance wall height
- High roller door access
- Internal amenities
- Energy efficient LED