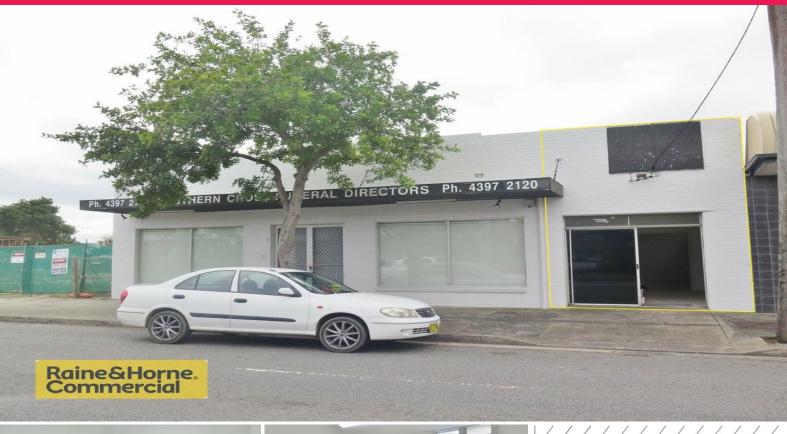

# Freshly renovated shop ready to lease!

Situated on Main Rd Toukley opposite Services NSW is this newly renovated shop with maximum exposure ready for lease. Suitable for professional services or small retail operations the property is in close proximity to Aldi supermarket, cafe's & beaches.

Features include:

- \*Shop front with exposure.
- \*Ground level access.
- \*New renovation.
- \*Internal amenities.
- \*Kitchenette in place.
- \*Council parking available at rear.

Retail

FOR LEASE

50sqm