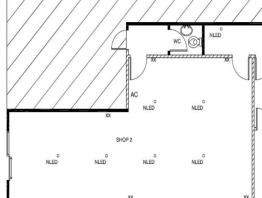

Features include:

- \*Shop front with exposure.
- \*Ground level access.
- \*New renovation.
- \*Internal amenities.
- \*Kitchenette in place.
- \*Council parking available at rear.

Retail

FOR LEASE

50sqm