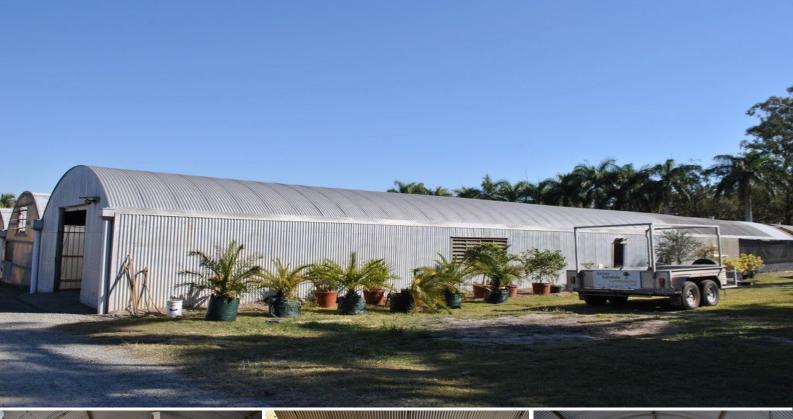

## 200 m2 Warehouse In Greenbank

This warehouse was once part of a nursery and has now become available for lease for the first time in many years, this was a purpose built structure, so its secure, its water tight and it is a rare find in deed.

Approx 200 m2 3 phase power

- Fully concreted, ideal for pallet jack or fork lift
- Electric roller door
- Toilet and separate shower
- Kitchenette
- Security lighting

There is additional hardstand areas available for rent on the site, should you require storage for a container, truck or trailers, this property represents fantastic value for money, you will pay more \$\$ per m2 in Browns Plains, more \$\$ per m2 in Regents Park and more \$\$ per m2 anywhere else