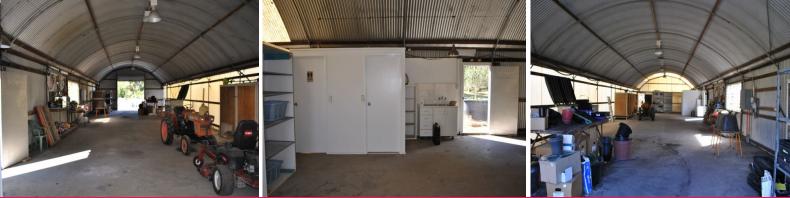

## 200 m2 Warehouse In Greenbank

This warehouse was once part of a nursery and has now become available for lease for the first time in many years, this was a purpose built structure, so its secure, its water tight and it is a rare find in deed.

Approx 200 m2 3 phase power

- Fully concreted, ideal for pallet jack or fork lift
- Electric roller door
- Toilet and separate shower
- Kitchenette
- Security lighting

There is additional hardstand areas available for rent on the site, should you require storage for a container, truck or trailers, this property represents fantastic value for money, you will pay more \$\$ per m2 in Browns Plains, more \$\$ per m2 in Regents Park and more \$\$ per m2 anywhere else