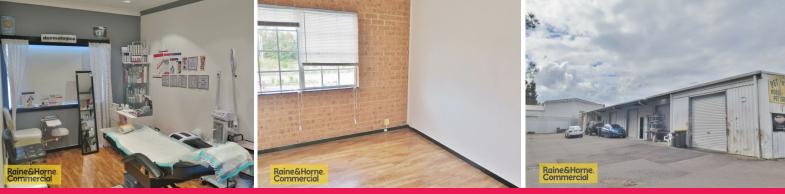

## Retail shop at Tuggerah available for lease!

Situated on the popular Pacific Highway Tuggerah straight is this fantastic ground level shop with offices above. Previously used as hair & beauty salon this property presents a fantastic opportunity to position your business with maximum exposure!

All the properties in the complex have rear roller door access for deliveries/warehousing.

Suits most businesses looking to retail from the front with warehousing stock at rear.

Features include:

- Glass shop front.
- Plenty of parking.