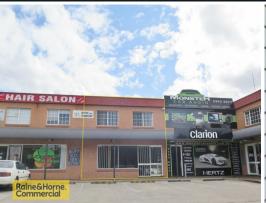

## 4/168 Pacific Highway, Tuggerah NSW 2259

## Located next to Holden dealership!

Situated on the popular Pacific Highway Tuggerah straight is this fantastic ground level shop with offices above. All the properties in the complex have rear roller door access for deliveries/warehousing.

Suits most businesses looking to retail from the front with warehousing stock at rear.

Features include:

- Glass shop front.
- Plenty of parking.
- Located next to major Holden dealership.
- Maximum signage exposure to pacific highway.
- Office space located above shop perfect for administration duties.
- Available now.