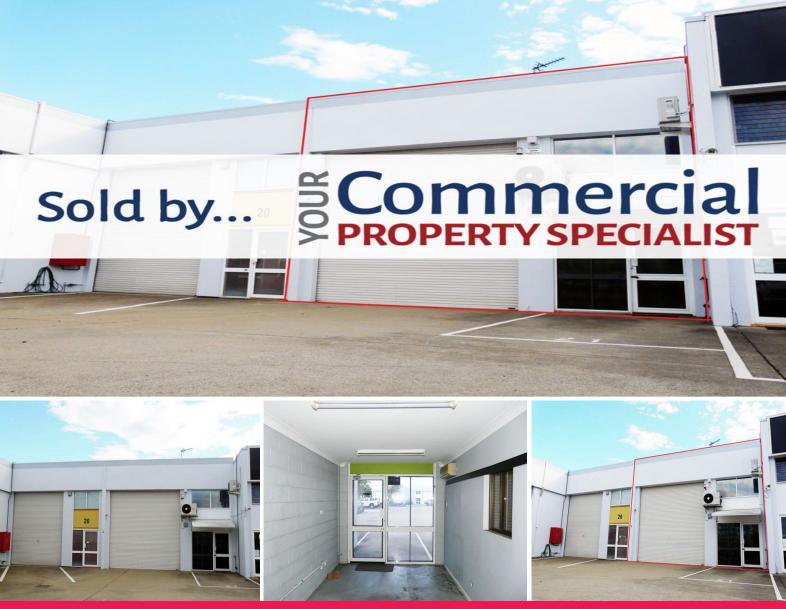

## Unit 21, 25-27 Hurley Drive, Coffs Harbour NSW 2450

## Strata Unit in Sought After Hurley Drive - Suit Investors and Owner Occupiers...

Approx. 89sqm including glazed shop front/office, factory bay/warehouse space and a handy mezzanine.

This unit benefits from a designated car park space right at the front door and huge signage exposure for a savvy business to take advantage of...

KEY FEAURES include:

- 3 phase power
- High bay roller door
- Internal toilet, shower and kitchenette
- Air conditioning
- Mezzanine storage (or

Industrial FOR SALE

89sqm

Cherie Parik 0423 369 999 cherie@yourcps.com.au,a+2605\_100613