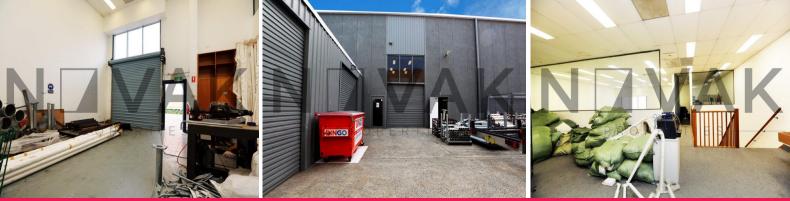

## | HIGH CLEARANCE WAREHOUSE WITH OFFICE IN INDUSTRIAL **CROMER**

SEE IT TODAY, TONIGHT, TOMORROW, ANYTIME YOU LIKE? CALL US, WE NEVER SLEEP :)

| High clearance warehouse with mezzanine

- | 155 sqm on the ground floor alone
- | Kitchenette and bathroom facilities
- | Excellent lighting throughout
- | 91 sqm first floor mezzanine
- | Large office on first floor
- | High roller door | 6M high ceilings
- | On site parking and level access
- | Easy access to main r