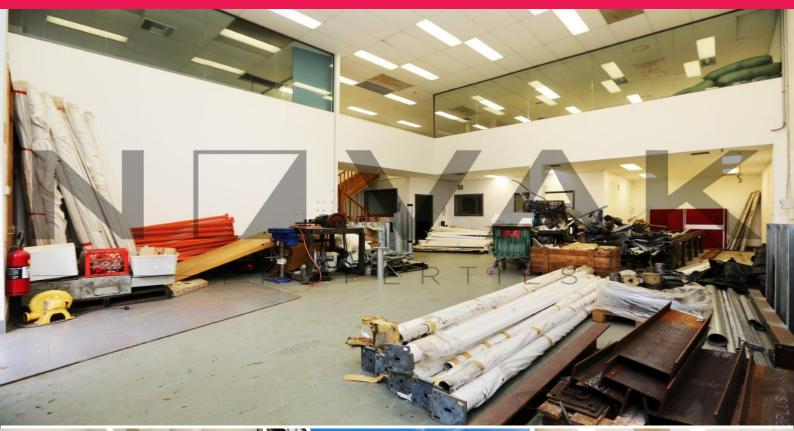

## | HIGH CLEARANCE WAREHOUSE WITH OFFICE IN INDUSTRIAL **CROMER**

SEE IT TODAY, TONIGHT, TOMORROW, ANYTIME YOU LIKE? CALL US, WE NEVER SLEEP :)

| High clearance warehouse with mezzanine

- | 155 sqm on the ground floor alone
- | Kitchenette and bathroom facilities
- | Excellent lighting throughout
- | 91 sqm first floor mezzanine
- | Large office on first floor
- | High roller door | 6M high ceilings
- | On site parking and level access
- | Easy access to main r