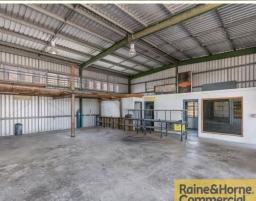

## **Small Freestander - Low site coverage**

Raine & Horne Commercial is pleased to present 130 Eagle Street, Redbank Plains For Lease.

- \* 288sqm\* metal clad warehouse
- \* Low site coverage, 431sqm of concrete hardstand
- \* Multiple roller door access and all weather awning
- \* Security fenced yard
- \* Internal warehouse configuration can be altered to suit
- \* Spray booth currently in place, can be removed
- \* Zoned Local Business & Industry