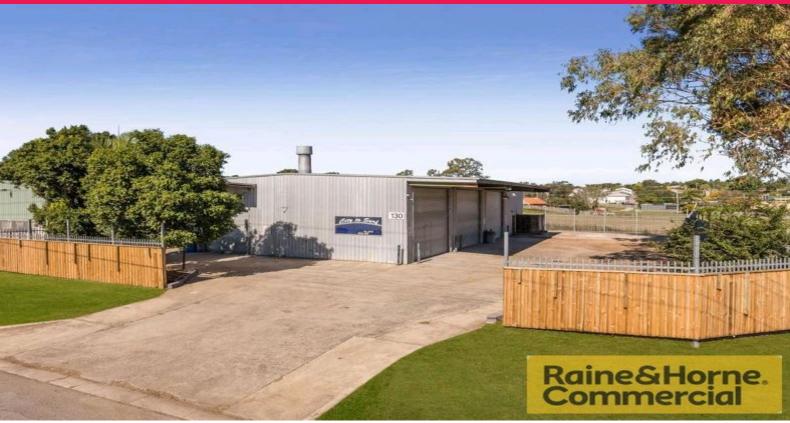

## Raine&Horne. Commercial

130 Eagle Street, Redbank Plains QLD 4301

## **Small Freestander - Low site coverage**

Raine & Horne Commercial is pleased to present 130 Eagle Street, Redbank Plains For Lease.

- \* 288sqm\* metal clad warehouse
- \* Low site coverage, 431sqm of concrete hardstand
- \* Multiple roller door access and all weather awning
- \* Security fenced yard
- \* Internal warehouse configuration can be altered to suit
- \* Spray booth currently in place, can be removed
- \* Zoned Local Business & Industry