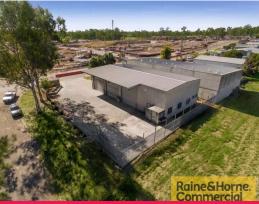

## **Small Freestander - Low site coverage**

Raine & Horne Commercial is pleased to present 130 Eagle Street, Redbank Plains For Lease.

- \* 288sqm\* metal clad warehouse
- \* Low site coverage, 431sqm of concrete hardstand
- \* Multiple roller door access and all weather awning
- \* Security fenced yard
- \* Internal warehouse configuration can be altered to suit
- \* Spray booth currently in place, can be removed
- \* Zoned Local Business & Industry