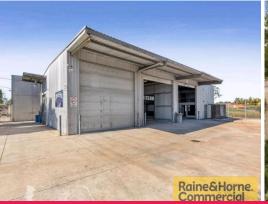

## **Small Freestander - Low site coverage**

Raine & Horne Commercial is pleased to present 130 Eagle Street, Redbank Plains For Lease.

- \* 288sqm\* metal clad warehouse
- \* Low site coverage, 431sqm of concrete hardstand
- \* Multiple roller door access and all weather awning
- \* Security fenced yard
- \* Internal warehouse configuration can be altered to suit
- \* Spray booth currently in place, can be removed
- \* Zoned Local Business & Industry