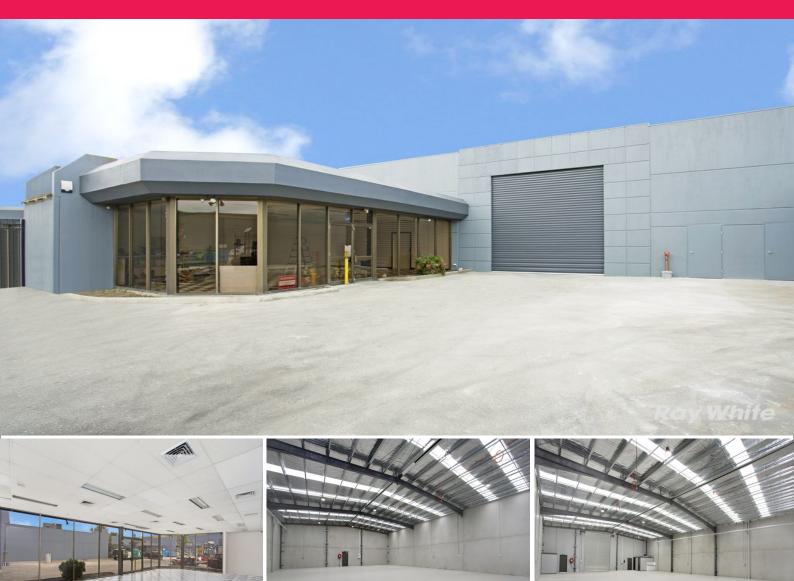

## **Outstanding Industrial Building ? Occupy or Invest!**

Ray White Commercial Oakleigh is delighted to offer for sale by way of public auction this immaculate industrial property located in the heart of Mordialloc.

Offering a brand new fit-out of the highest quality construction and 638m2 of total building area, properties like this do not come around very often. With the unique option to occupy or invest, don?t miss out on this opportunity.

Inspection will impress!

Property Features Include:

- Total Building Area: 638m2 (approx)
- Including 120m2 of of

Industrial FOR SALE

638sqm