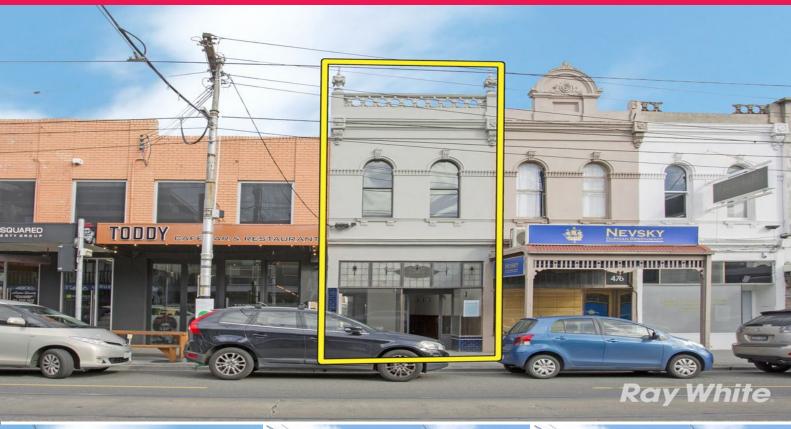

## Ray White.

478 Glenhuntly Road, Elsternwick VIC 3185

## PERMITTED RESTAURANT / CAF? LEASING OPPORTUNITY IN DESIRABLE LOCATION!

- Permitted restaurant / caf? ready to occupy
- Total lettable area (over two levels) 140m2 approx.
- Recently refurbished, the property features ground floor seating area plus first floor area with polished floor boards and commercial grade kitchen at the rear
- Kitchen features exhaust fan / canopy, gas supply, grease trap of 1100 ltr, 3 phase power, stainless steel bench table, electric grill plate (240V), electric oil fryer (240V) & 2 X electric deep fryers
- Permitted for 44 seats
- Rear access with on-site parking
- NBN ready.