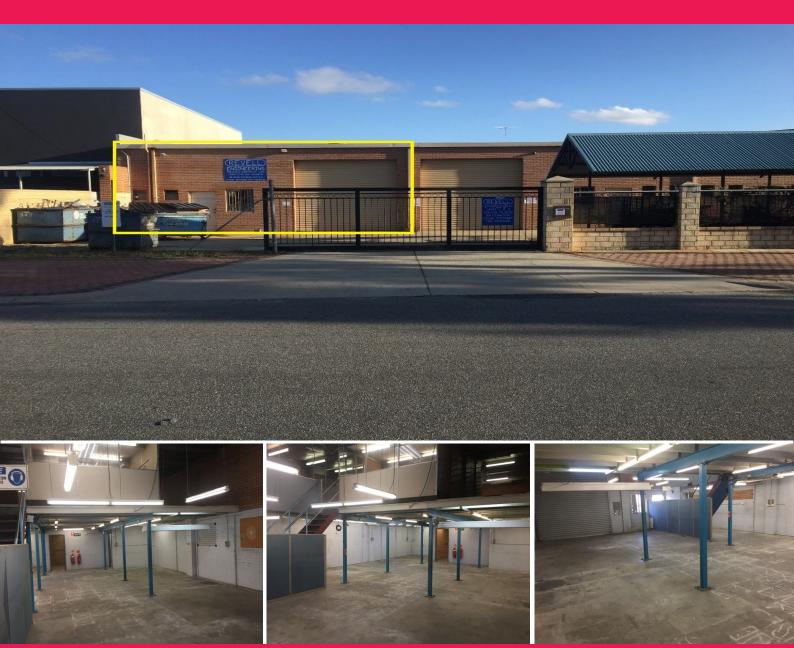

## Street front warehouse in small group of 4

Ray White Commercial (WA) are pleased to exclusively present 1 / 6-8 Sheen Place, Embleton for Sale. The property is strategically positioned at the end of a cul-de-sac off Beechboro Road and are centrally located with easy access to Tonkin Highway and other major arterial roads.

The strata unit has great street frontage and includes a footprint of  $182 \text{sqm}^*$ .

Particulars Include:

- Mezzanine floor with office and kitchenette
- High Truss height
- Single WC
- Alarm

Externally the p