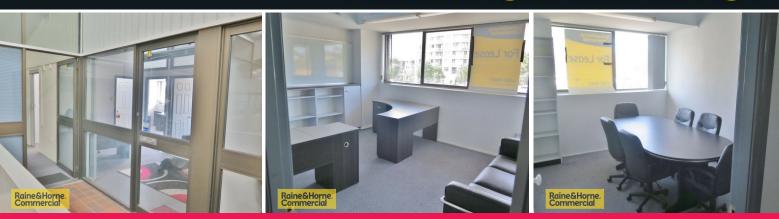

## Furnished Office - Outlook Ocean Glimpses

Great furnished office with boardroom , reception and kitchen area,  $54 \ \text{sqm}$ .

FOR LEASE

This suite has its own ducted airconditioning, and is seperately metered.

54sqm

Offices

Well located above busy arcade and 50 meters to main shopping centre.

Outgoings \$65 per annum per square metre.

Ample parking at rear- council car-park.

To organise an inspection please contact Andrew Dunn on 0458 864 236.