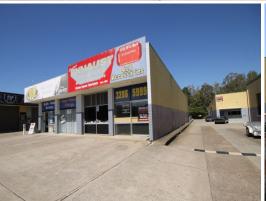

## 19/57-63 Shore Street, Cleveland QLD 4163

## 240m2 Industrial Workshop/Showroom

- located in the popular 57-63 Shore Street complex
- contains 170m2 of warehouse/workshop, 70m2 of front office/showroom
- + bonus 84m2 mezzanine
- Mezzanine contains 73m2 of storage and an 11m2 office.
- Rear roller door leading to small yard/storage area
- Self contained amenities
- 3 phase power