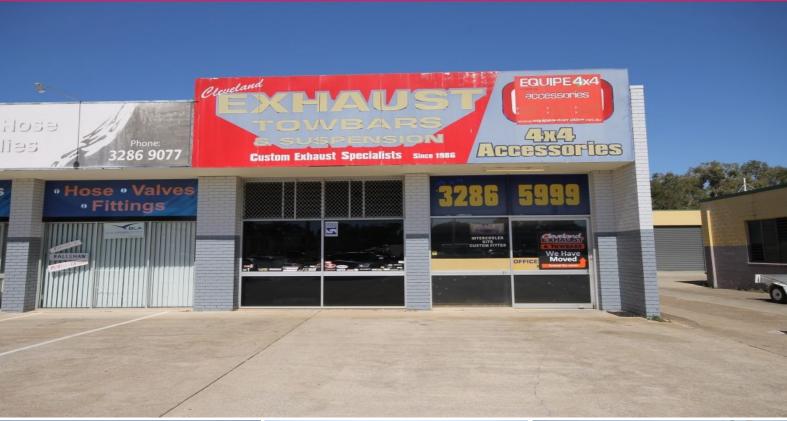

## 19/57-63 Shore Street, Cleveland QLD 4163

## 240m2 Industrial Workshop/Showroom

- located in the popular 57-63 Shore Street complex
- contains 170m2 of warehouse/workshop, 70m2 of front office/showroom
- + bonus 84m2 mezzanine
- Mezzanine contains 73m2 of storage and an 11m2 office.
- Rear roller door leading to small yard/storage area
- Self contained amenities
- 3 phase power

GROSS RENTAL PCM\* - \$3,600

\*All rentals quoted are exclusive of GST

Industrial

FOR LEASE

242sqm