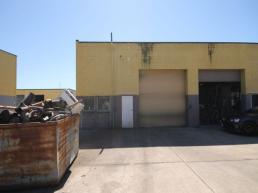

## 240m2 Industrial Workshop/Showroom

- located in the popular 57-63 Shore Street complex
- contains 170m2 of warehouse/workshop, 70m2 of front office/showroom
- + bonus 84m2 mezzanine
- Mezzanine contains 73m2 of storage and an 11m2 office.
- Rear roller door leading to small yard/storage area
- Self contained amenities
- 3 phase power