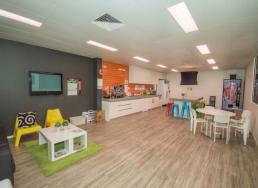

## **Versatile Office/Warehouse Facility**

- \* 3,510m2\* freestanding site
- \* 1,185m2\* net lettable area
- \* High quality office fitout
- \* Open plan warehouse
- \* Zoned Low Impact Industry under the local area plan
- \* Fully fenced and secure
- \* 33\* onsite car parks and additional on street parking
- \* Tenanted to ASX company ? Strong holding income