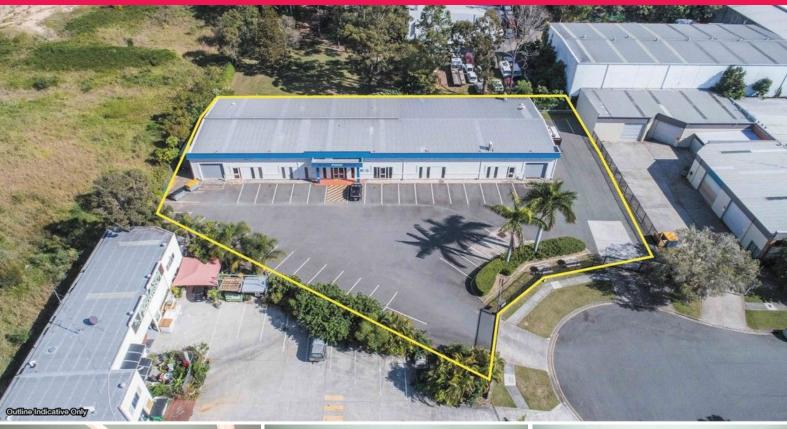

## **Versatile Office/Warehouse Facility**

- \* 3,510m2\* freestanding site
- \* 1,185m2\* net lettable area
- \* High quality office fitout
- \* Open plan warehouse
- \* Zoned Low Impact Industry under the local area plan
- \* Fully fenced and secure
- \* 33\* onsite car parks and additional on street parking
- \* Tenanted to ASX company ? Strong holding income

1185sqm