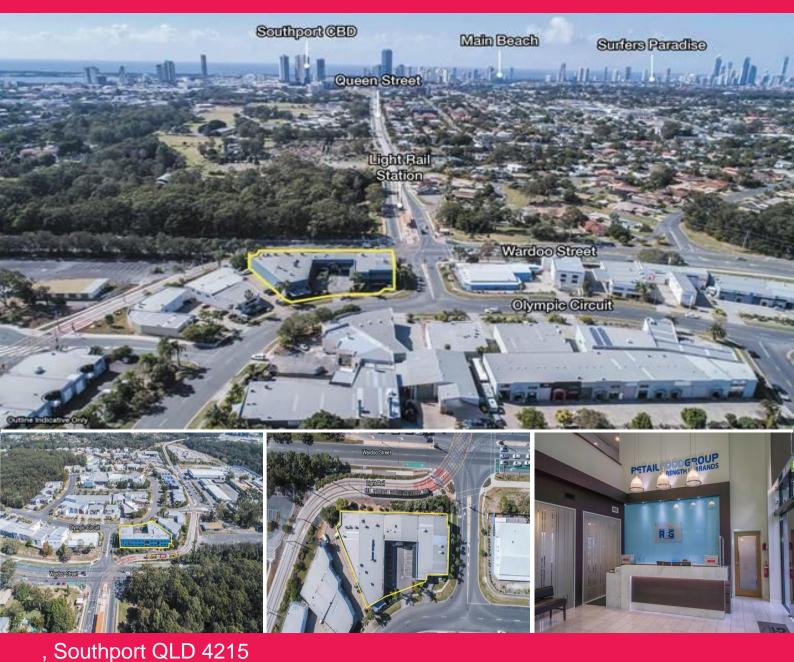

## \* 2,602m2\* freestanding site

- \* 2,300m2\* net lettable area over two levels
- \* Exceptional open plan office versatility
- \* Tenanted to ASX company ? strong holding income

\* Fantastic frontage + Main Road exposure to thousands\* of cars and the Light Rail per day

- \* Walking distance to the Queen Street Light Rail Station
- \* Fully fenced and secure
- \* 80\* onsite car parks and additional on street parking

\* Approx

Disclaimer: Ray White h

Industrial FOR SALE