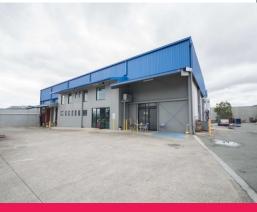

## **Cold Storage Facility**

- \* 5,372m2\* freestanding site
- \* 1,646m2\* net lettable area
- \* Cold storage facility
- \* Loading docks
- \* Truck parking, turning and secure yard
- \* Dual access driveway
- \* 55\* onsite car parks and additional on street parking