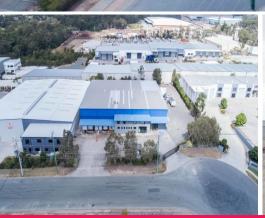

## **Cold Storage Facility**

- \* 5,372m2\* freestanding site
- \* 1,646m2\* net lettable area
- \* Cold storage facility
- \* Loading docks
- \* Truck parking, turning and secure yard
- \* Dual access driveway
- \* 55\* onsite car parks and additional on street parking