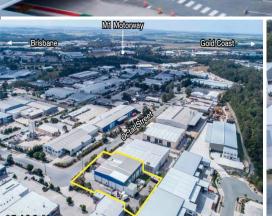

# Octal Street Outline Indicative Only

### , Yatala QLD 4207

## **Cold Storage Facility**

- \* 5,372m2\* freestanding site
- \* 1,646m2\* net lettable area
- \* Cold storage facility
- \* Loading docks
- \* Truck parking, turning and secure yard
- \* Dual access driveway
- \* 55\* onsite car parks and additional on street parking