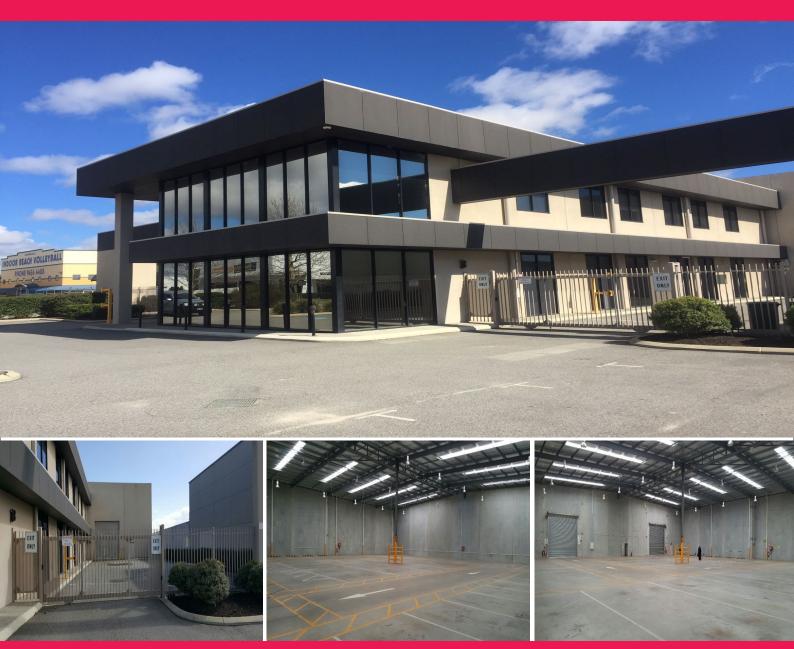

## **CORPORATE HQ WITH SECURITY & FUNCTIONALITY**

100 Catalano Circuit Canning Vale is well positioned in the heart of one of Perth's most conveniently located industrial precincts, approximately 13 kilometres south of the Perth CBD, 16km from Perth airport and 18km from Fremantle Port.

100 Catalano Circuit offers corporate identity and great exposure, dual crossovers with secure warehouse entry and exit and lay down areas along with approximately 32 on-site car bays and landscaped surr