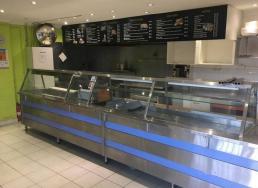

### **Fully Fitted Cafe In Industrial Complex**

Located on Lincoln Street in Minto's industrial precinct only minutes drive from the M5 Motorway and short walking distance to Minto Train Station.

The property consists of a fully fitted out takeaway shop/cafe located at the front of a five (5) unit complex with multiple inclusions from:

- Gas cookers
- Coolroom
- Freezer
- Rangehood
- Fridges
- Outdoor seating area

Contact Cooper Meehan 0

Retail FOR LEASE \$32,760G/pa Ex GST 70sqm