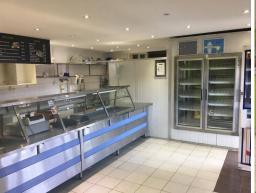

### **Fully Fitted Cafe In Industrial Complex**

Located on Lincoln Street in Minto's industrial precinct only minutes drive from the M5 Motorway and short walking distance to Minto Train Station.

The property consists of a fully fitted out takeaway shop/cafe located at the front of a five (5) unit complex with multiple inclusions from:

- Gas cookers
- Coolroom
- Freezer
- Rangehood
- Fridges
- Outdoor seating area

Contact Cooper Meehan 0

Retail FOR LEASE \$32,760G/pa Ex GST 70sqm