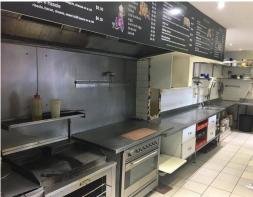

### **Fully Fitted Cafe In Industrial Complex**

Located on Lincoln Street in Minto's industrial precinct only minutes drive from the M5 Motorway and short walking distance to Minto Train Station.

The property consists of a fully fitted out takeaway shop/cafe located at the front of a five (5) unit complex with multiple inclusions from:

- Gas cookers
- Coolroom
- Freezer
- Rangehood
- Fridges
- Outdoor seating area

Contact Cooper Meehan 0

Retail FOR LEASE \$32,760G/pa Ex GST 70sqm