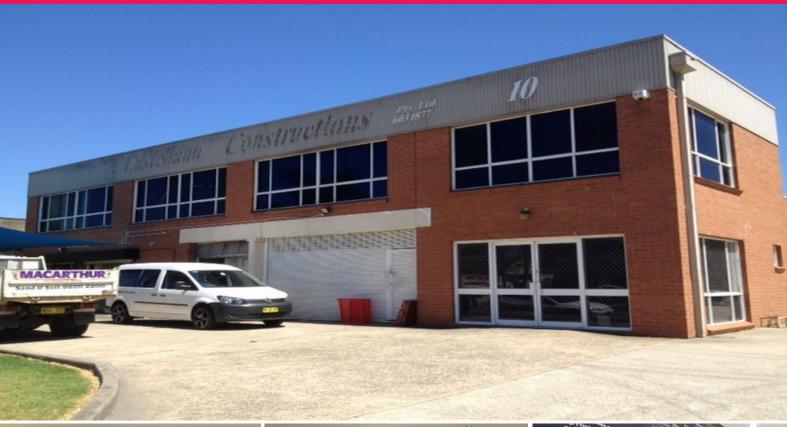

## Shop 6/10 Lincoln Street, Minto NSW 2566

### **Fully Fitted Cafe In Industrial Complex**

Located on Lincoln Street in Minto's industrial precinct only minutes drive from the M5 Motorway and short walking distance to Minto Train Station.

The property consists of a fully fitted out takeaway shop/cafe located at the front of a five (5) unit complex with multiple inclusions from: