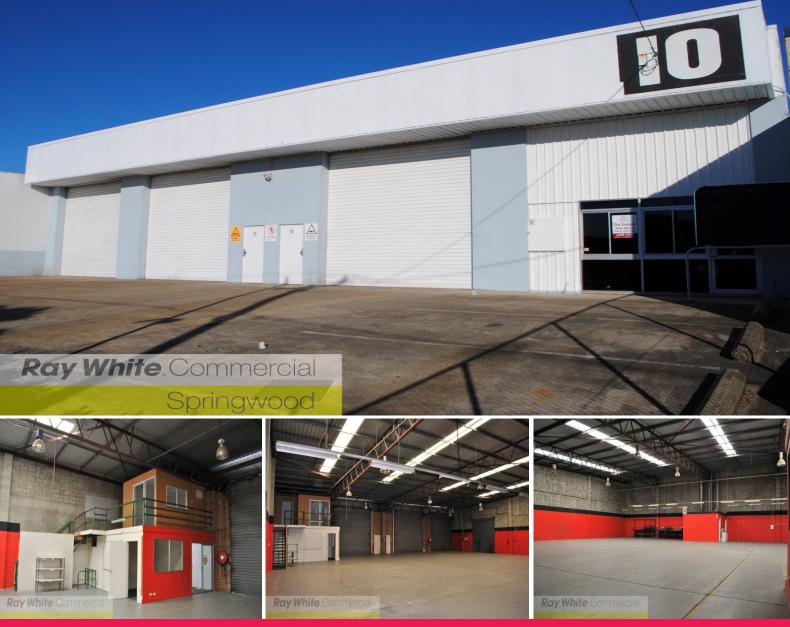

## 10 Aranda Street, Slacks Creek QLD 4127

## INDUSTRIAL FREESTANDING WAREHOUSE SLACKS CREEK

Total floor area 650m2\* Land area 1,015m2\* 25m2\* Offices on ground floor plus 25m2\* mezzanine office 3 x Wide container height roller doors 5.6m\* to 6.8m\* Internal warehouse height Great natural light & High bay lights Room for container loading / unloading 8 On-site car parks with ample customer parking Outgoings \$14,000 PA approx\* Excellent signage opportunity Just minutes from the Pacific Hwy & major arterial roads

(approx)\*

Industrial FOR LEASE

650sqm