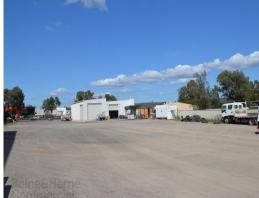

## **SOLD**

- \* Extremely rare opportunity 6,001sqm Industrial parcel located 1 minute from the M4 motorway
- $^{\star}$  B5 business enterprise zoning, allowing multiple uses and development options including building heights of up to 12 metres
- $^{\star}$  Shed of approximate 600sqm, including reception, offices, kitchenette, Male & Female amenities and duel bay working
- \* Ideally positioned adjacent to the Penrith Homemaker Centre offering virtually direct access onto M4 Motorway
- \* 50 metre frontage to Blaikie Road, with the front portion of the site bitumen
- \* Dual driveway access to the site