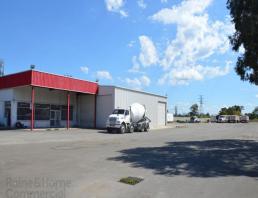

## **SOLD**

- \* Extremely rare opportunity 6,001sqm Industrial parcel located 1 minute from the M4 motorway
- $^{\star}$  B5 business enterprise zoning, allowing multiple uses and development options including building heights of up to 12 metres
- $^{\star}$  Shed of approximate 600sqm, including reception, offices, kitchenette, Male & Female amenities and duel bay working
- \* Ideally positioned adjacent to the Penrith Homemaker Centre offering virtually direct access onto M4 Motorway
- \* 50 metre frontage to Blaikie Road, with the front portion of the site bitumen
- \* Dual driveway access to the site