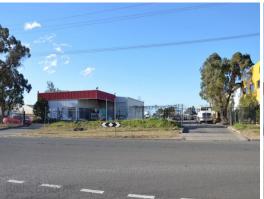

## **SOLD**

- \* Extremely rare opportunity 6,001sqm Industrial parcel located 1 minute from the M4 motorway
- $^{\star}$  B5 business enterprise zoning, allowing multiple uses and development options including building heights of up to 12 metres
- $^{\star}$  Shed of approximate 600sqm, including reception, offices, kitchenette, Male & Female amenities and duel bay working
- \* Ideally positioned adjacent to the Penrith Homemaker Centre offering virtually direct access onto M4 Motorway
- \* 50 metre frontage to Blaikie Road, with the front portion of the site bitumen
- \* Dual driveway access to the site