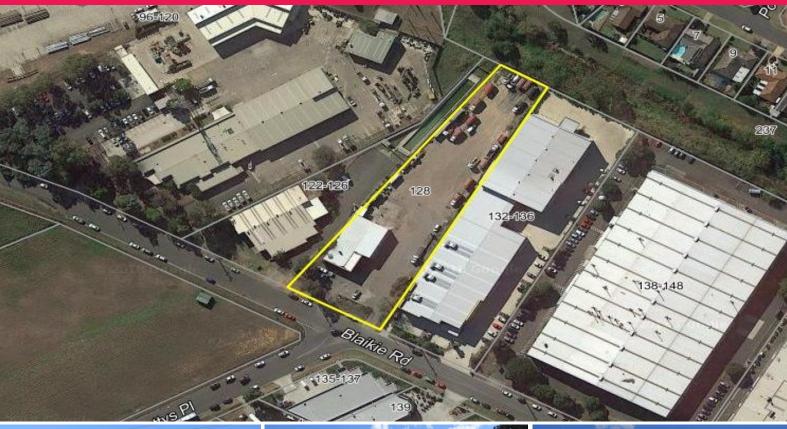

## 128 Blaikie Road, Jamisontown NSW 2750

## **SOLD**

- \* Extremely rare opportunity 6,001sqm Industrial parcel located 1 minute from the M4 motorway
- $^{\star}$  B5 business enterprise zoning, allowing multiple uses and development options including building heights of up to 12 metres
- $^{\star}$  Shed of approximate 600sqm, including reception, offices, kitchenette, Male & Female amenities and duel bay working
- \* Ideally positioned adjacent to the Penrith Homemaker Centre offering virtually direct access onto M4 Motorway
- \* 50 metre frontage to Blaikie Road, with the front portion of the site bitumen
- \* Dual driveway access to the site