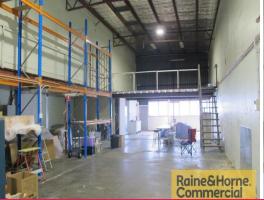

## Cheap Rent...Easy Access...Outgoings Included

- \* 230sqm warehouse accessed by electric roller door
- \* Easy access from street to roller door
- \* Bonus 45sqm mezzanine storage at no charge
- \* Male & Female amenities
- \* Property not affected by 2011 floods
- \* Good central location in quiet street.
- \* Car parking on site and road.
- \* Available now.
- \* Please phone Exclusive Agents Raine & Horne Commercial to inspect