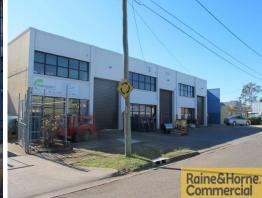

## Raine&Horne. Commercial

1b/55 Railway Parade, Rocklea QLD 4106

## Cheap Rent...Easy Access...Outgoings Included

- \* 230sqm warehouse accessed by electric roller door
- \* Easy access from street to roller door
- \* Bonus 45sqm mezzanine storage at no charge
- \* Male & Female amenities
- \* Property not affected by 2011 floods
- \* Good central location in quiet street.
- \* Car parking on site and road.
- \* Available now.
- \* Please phone Exclusive Agents Raine & Horne Commercial to inspect