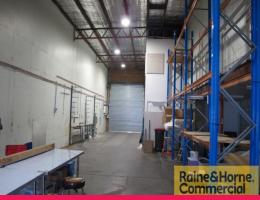

## Cheap Rent...Easy Access...Outgoings Included

- \* 230sqm warehouse accessed by electric roller door
- \* Easy access from street to roller door
- \* Bonus 45sqm mezzanine storage at no charge
- \* Male & Female amenities
- \* Property not affected by 2011 floods
- \* Good central location in quiet street.
- \* Car parking on site and road.
- \* Available now.
- \* Please phone Exclusive Agents Raine & Horne Commercial to inspect