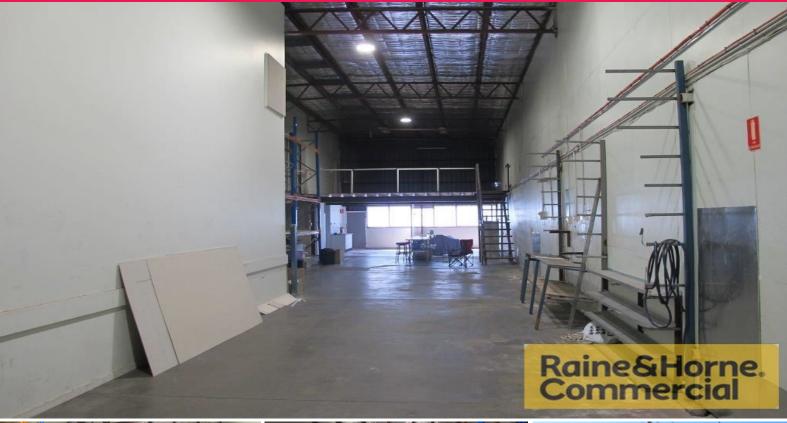

## Cheap Rent...Easy Access...Outgoings Included

- \* 230sqm warehouse accessed by electric roller door
- \* Easy access from street to roller door
- \* Bonus 45sqm mezzanine storage at no charge
- \* Male & Female amenities
- \* Property not affected by 2011 floods
- \* Good central location in quiet street.
- \* Car parking on site and road.
- \* Available now.
- \* Please phone Exclusive Agents Raine & Horne Commercial to inspect