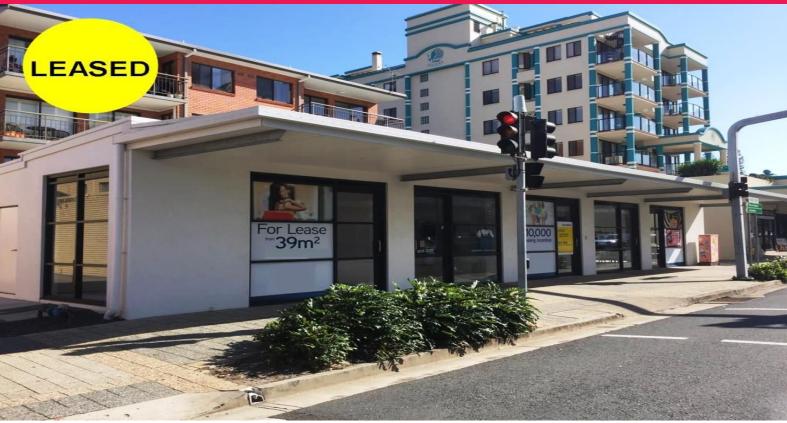

### **Fully Refurbished Retail with Major Incentives**

Newly refurbished and now available with incentives to assist with start up costs. Situated across the road from the patrolled Mooloolaba Beach and Surf Club.

- Fully refurbished & air conditioned
- Main Road signage opportunities with high exposure to pedestrian foot traffic
- Opposite Mooloolaba patrolled beach & Surf Club
- Major leasing incentives

#### For Lease:

Lot 4 - 24,700pa inclusive of outgoings + GST (38m2 \*)

For further information

Retail FOR LEASE

38sqm