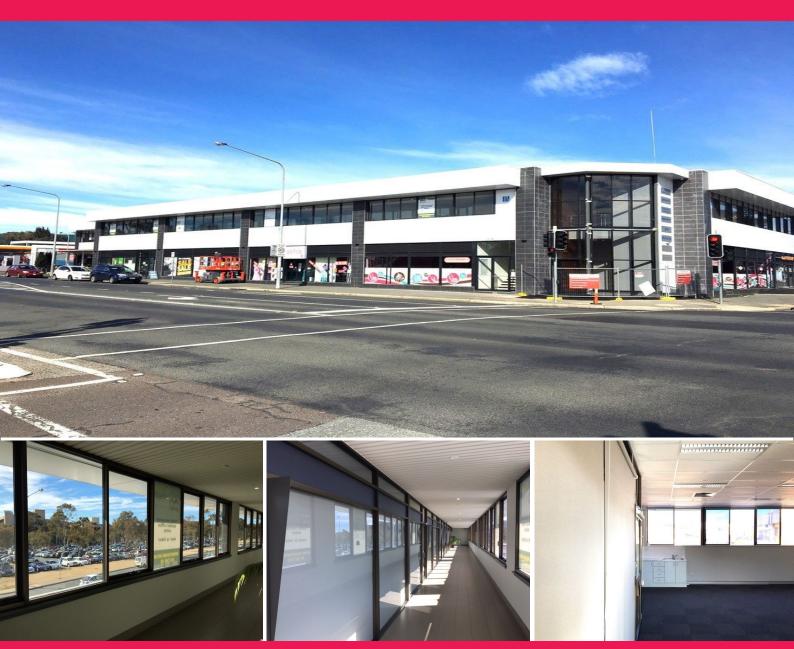

## 23-35 Lathlain Street, Belconnen ACT 2617

## First floor Office - Recently Refurbished - Great signage exposure.

This newly refurbished building is located on the corner of Lathlain and Weedon street. It offers great signage potential and easy access to public transport. There are dedicated car parking spaces provided at the rear of the building and space for customer parking at the front. The building also has been fitted with modern disabled access features such as automatic doors and an elevator.

The first floor has only one unit left which comprise of new carpet, new blinds, individual kitchenette and access to shared male/female toilets.

Unit 9 recently refurbished, new carpet, kitchenette, blinds, air con and comes with 1 car space. \$13,560.00 p.a. + GST