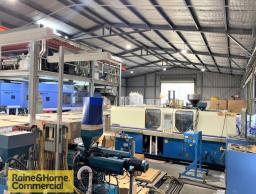

## Freehold Industrial Warehouse with Residence

Located in the popular Somersby Industrial Precinct is this freehold industrial property featuring two warehouses with administration & residence improvements.

#### Features:

- -Long lease in place
- -Strong tenant supplying to Woolworths & Coles
- -1,276m2 approx. lettable area
- -900 amp power supply
- -High clearance warehou

Industrial FOR SALE \$1.75m Ex GST 1276sqm