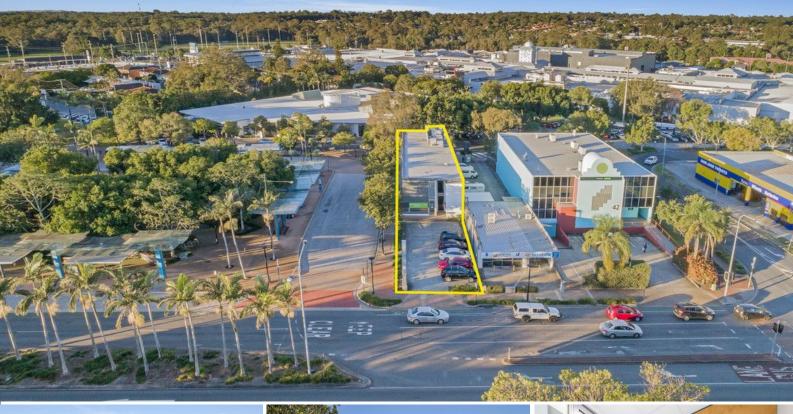

## 1a/38 Redland Bay Road, Capalaba QLD 4157

## **Attractive & Modern With High Quality Fitout**

Ray White Commercial Bayside are pleased to present to the Market For Lease, the first floor of 38 Redland Bay Road, Capalaba. This disability compliant first-floor professional office provides excellent presentation with a high grade fit out. Details as follows: