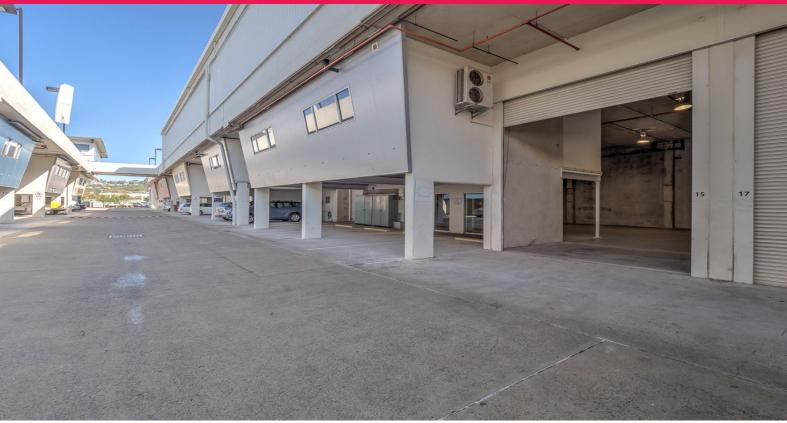

## Clean & Tidy Industrial Shed For Lease | Maroochydore CBD

- 281m2 in total
- 194m2 ground floor + 87m2 air conditioned/carpeted mezzanine
- Shower/toilet/kitchen facilities
- Roller door + glass sliding door access
- Zoned specialised centre which allows for a number of of different businesses
- Three exclusive undercover car parks

This compact clean & tidy industrial shed is for sale vacant possession and is the perfect opportunity to buy and occupy your very own shed in this central Maroochydore CBD location. The warehouse is located on busy Sugar Road just off the Sunshine Motorway and provides easy access to the Bruce Highway. Now is the perfect time to buy into this precinct with the new Maroochydore CBD under construction just around the corner. The location is zoned specialised centre whic