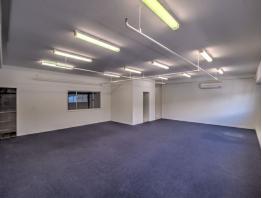

## Clean & Tidy Industrial Shed For Lease | Maroochydore CBD

- 281m2 in total
- 194m2 ground floor + 87m2 air conditioned/carpeted mezzanine
- Shower/toilet/kitchen facilities
- Roller door + glass sliding door access
- Zoned specialised centre which allows for a number of of different businesses
- Three exclusive undercover car parks