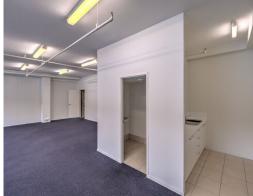

## Clean & Tidy Industrial Shed For Lease | Maroochydore CBD

- 281m2 in total
- 194m2 ground floor + 87m2 air conditioned/carpeted mezzanine
- Shower/toilet/kitchen facilities
- Roller door + glass sliding door access
- Zoned specialised centre which allows for a number of of different businesses
- Three exclusive undercover car parks