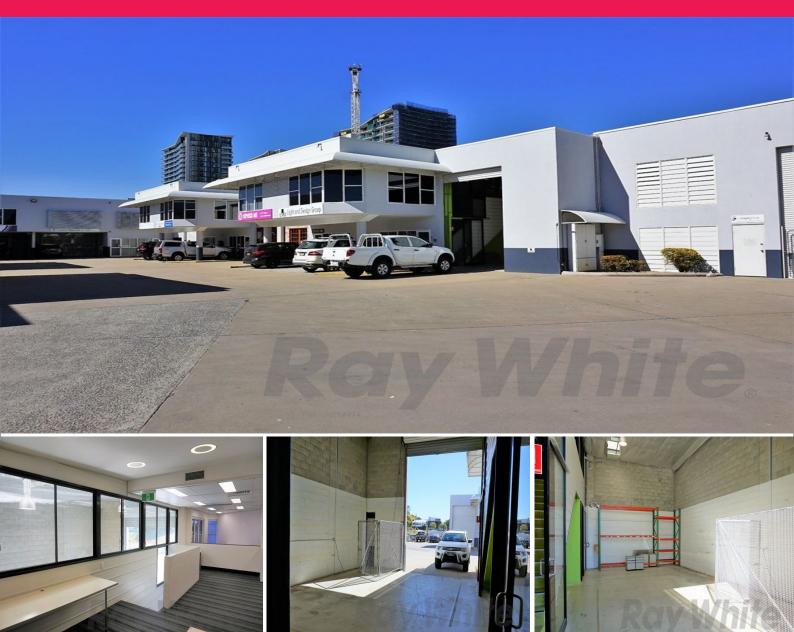

## For Lease: 179sqm\* CITY FRINGE OFFICE/ WAREHOUSE

- 179sqm\* office/ warehouse in highly sought after Coorparoo

- 119sqm\* a/c office/ showroom over two levels

- Functional fit out with two partitioned offices, an open plan area, showroom & amenities

- 60sqm\* warehouse
- Container height roller door
- Four\* (4\*) car parks
- Besser block construction
- Rare city fringe offering
- Walking distance to public transport infrastructure, Coorparoo Square and other retail/ dining precincts

Lease Price: \$40,000 p/a + Outgoings + GST

For further information or to arrange an inspection please contact the marketing ag

Industrial FOR LEASE

179sqm