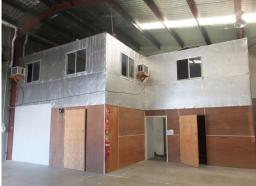

## LEASED BY LJ HOOKER COMMERCIAL

Unit 2 comprises a modern high clearance industrial unit with an approximate gross leasable area of 193m2 plus mezzanine

Unit 2 is located in a modern complex within an area popular with the automotive and building industries. A fully fitted office area is situated on the mezzanine including front reception area upon entry downstairs.