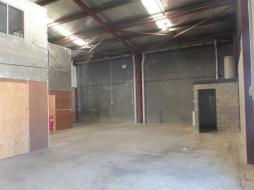

The building is constructed of concrete tilt panel walls under an insulated metal clad roof.

It enjoys excellent roller door access off the central car park and three phase power.

Unit 2 enjoys the following features:

- Popular location
- High clearance wall height
- Modern amenities incl

Industrial FOR LEASE

193sqm

**Deb Grimley** 

0434 301 550 dgrimley@ljhcoffs.com