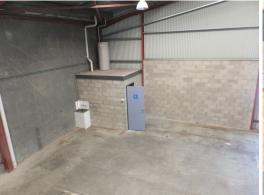

The building is constructed of concrete tilt panel walls under an insulated metal clad roof.

It enjoys excellent roller door access off the central car park and three phase power.

Unit 2 enjoys the following features:

- Popular location
- High clearance wall height
- Modern amenities incl

Industrial FOR LEASE

193sqm

**Deb Grimley** 

0434 301 550 dgrimley@ljhcoffs.com