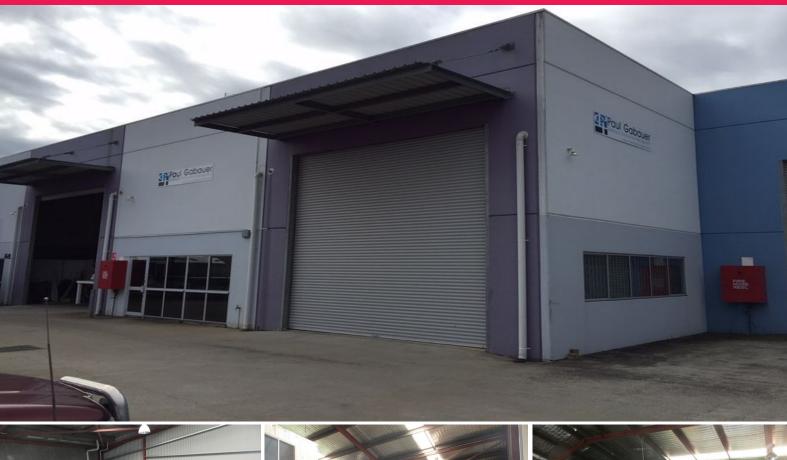

## LEASED BY LJ HOOKER COMMERCIAL

Unit 2 comprises a modern high clearance industrial unit with an approximate gross leasable area of 193m2 plus mezzanine

Unit 2 is located in a modern complex within an area popular with the automotive and building industries. A fully fitted office area is situated on the mezzanine including front reception area upon entry downstairs.

The building is constructed of concrete tilt panel walls under an insulated metal clad roof.

It enjoys excellent roller door access off the central car park and three phase power.

Unit 2 enjoys the following features:

- Popular location
- High clearance wall height
- Modern amenities incl

Industrial FOR LEASE

193sqm

**Deb Grimley** 

0434 301 550 dgrimley@ljhcoffs.com