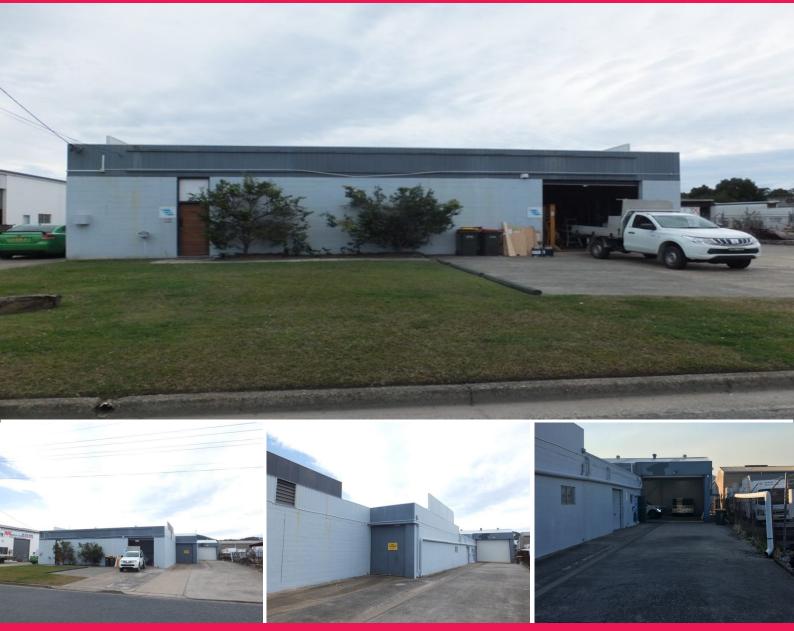

## LEASED BY LJ HOOKER COMMERCIAL

Situated in popular Lawson Crescent, this concrete block unit with insulated roof accommodates an approximate gross leasable area of 420m2.

Unit 4 enjoys great access with a roller door fronting a wide driveway.

The unit enjoys good security plus two partitioned office areas and a mezzanine of approx. 80m2.

Having 3 phase power and being NBN ready is a bonus.

A convenient location between Coffs Harbour's CBD and Park Beach Plaza, some 3kms north of the burgeoning CBD, this unit is well priced.

Unit 4 features the following:

- Roller door with a wide driveway
- Mezzanine
- High roller door acce

Industrial FOR LEASE

420sqm