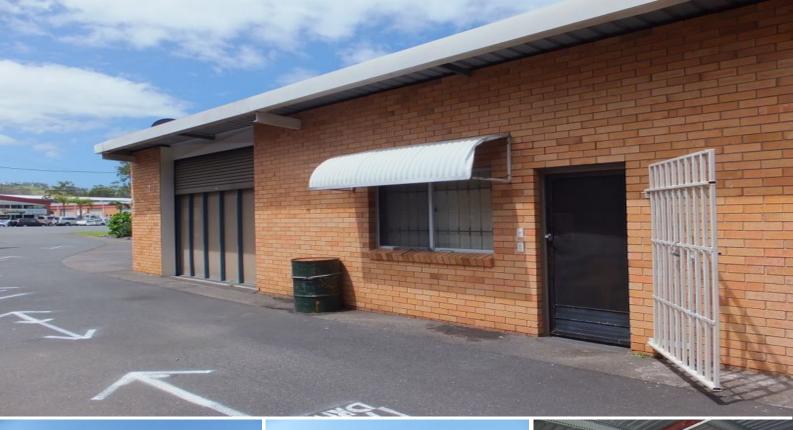

## LEASED BY LJ HOOKER COMMERCIAL

This great little unit will be highly sought after at only 90m2. The street frontage provides excellent exposure and signage opportunity. Internally the unit comprises its own internal shower and toilet with a separate storage area.

Features of the premises includes:

- Rear storage area
- Ample onsite parking

The gross annual rental of \$10,200 excluding GST

Industrial FOR LEASE

90sqm

Deb Grimley 0434 301 550 dgrimley@ljhcoffs.com