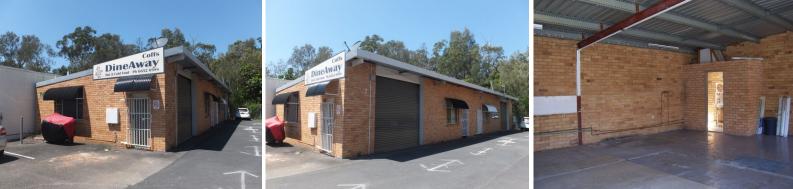

## LEASED BY LJ HOOKER COMMERCIAL

This great little unit will be highly sought after at only 90m2. The street frontage provides excellent exposure and signage opportunity. Internally the unit comprises its own internal shower and toilet with a separate storage area.

Features of the premises includes:

- Rear storage area
- Ample onsite parking

The gross annual rental of \$10,200 excluding GST

Industrial FOR LEASE

90sqm

Deb Grimley 0434 301 550 dgrimley@ljhcoffs.com